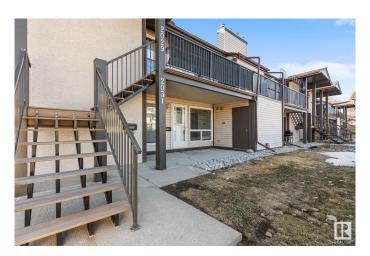

## \$219,000

3 Bedroom, 1.00 Bathroom, 1,119 sqft Condo / Townhouse on 0.00 Acres

Skyrattler, Edmonton, AB

Welcome to this beautifully maintained end-unit in the desirable southwest community of Skyrattler. Just a short walk to Century Park LRT, enjoy quick access to UofA, downtown, and Southgate Mall. Professionally managed with low condo fees, this bright main-floor unit features three large bedrooms with walk-in closets, a spacious living room, a generous dining area, and a private patio and cozy fireplace. The kitchen offers oak cabinetry, a glass-top stove, a dishwasher, and a walk-in pantry. Ample storage includes a crawl space the size of the unit and secure outdoor storage. Steps from schools, grocery stores, recreation centers, and scenic trails along Blackmud Creek, this home offers the perfect mix of convenience and nature.

#### **Exterior**

Exterior Wood, Vinyl

Exterior Features Commercial, Landscaped, Park/Reserve, Public Swimming Pool, Public

Transportation, Schools, Shopping Nearby

Roof Asphalt Shingles

Construction Wood, Vinyl