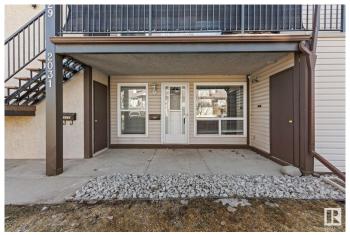

## \$219,000

3 Bedroom, 1.00 Bathroom, 1,119 sqft Condo / Townhouse on 0.00 Acres

Skyrattler, Edmonton, AB

Welcome to this beautifully maintained end-unit in the desirable southwest community of Skyrattler. Just a short walk to Century Park LRT, enjoy quick access to UofA, downtown, and Southgate Mall. Professionally managed with low condo fees, this bright main-floor unit features three large bedrooms with walk-in closets, a spacious living room, a generous dining area, and a private patio and cozy fireplace. The kitchen offers oak cabinetry, a glass-top stove, a dishwasher, and a walk-in pantry. Ample storage includes a crawl space the size of the unit and secure outdoor storage. Steps from schools, grocery stores, recreation centers, and scenic trails along Blackmud Creek, this home offers the perfect mix of convenience and nature.

#### **Exterior**

Exterior Wood, Vinyl

Exterior Features Commercial, Landscaped, Park/Reserve, Public Swimming Pool, Public

Transportation, Schools, Shopping Nearby

Roof Asphalt Shingles

Construction Wood, Vinyl