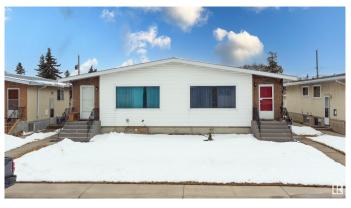

### \$747,900

10 Bedroom, 4.00 Bathroom, 2,022 sqft Single Family on 0.00 Acres

King Edward Park, Edmonton, AB

Located in the heart of King Edward Park, this side-by-side bungalow duplex presents a rare and versatile ownership opportunity. Sitting on a generous 659 sq. meter lot, this 1967-built property offers two mirror-image units, each featuring three bedrooms upstairs, plus two additional bedrooms, one bathroom, and a secondary kitchen in the basementâ€"providing excellent flexibility for multi-generational living or future rental options. Freshly updated with vinyl windows and separated utility meters, this property is ideal for buyers looking to renovate, modernize, and add long-term value. Situated just minutes from Whyte Avenue, the Mill Creek Ravine, schools, transit, and major commuter routes, this duplex combines lifestyle convenience with strong future potential. Whether you're seeking to live in one side and supplement with extended family, or reimagine the space entirely, opportunities like this in such a desirable central location are hard to come by.

Sub-Type Duplex Side By Side

Style Bungalow

Status Active

## **Exterior**

Exterior Wood, Stucco

Exterior Features Fenced, Playground Nearby, Shopping Nearby

Roof Asphalt Shingles

Construction Wood, Stucco

Foundation Concrete Perimeter