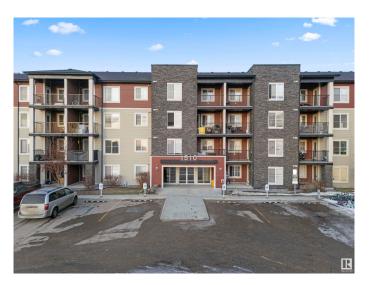

## \$225,000 - 402 1510 Watt Drive, Edmonton

MLS® #E4428284

### \$225,000

2 Bedroom, 2.00 Bathroom, 1,045 sqft Condo / Townhouse on 0.00 Acres

Walker, Edmonton, AB

Quick possession after April 15th! This top-floor corner unit generates \$1,850/month rental income. Tenant occupied, requiring 24-hour notice. It features 2 beds, 2 baths, a den, granite countertops, stylish feature walls, and upgraded finishes. The bright living area opens to a balcony with trail views. The modern kitchen offers wood cabinetry and a sleek design. Excellent investment opportunity near amenities! Please submit your offers by Wednesday, April 2nd, 2025 at 7:00 PM.