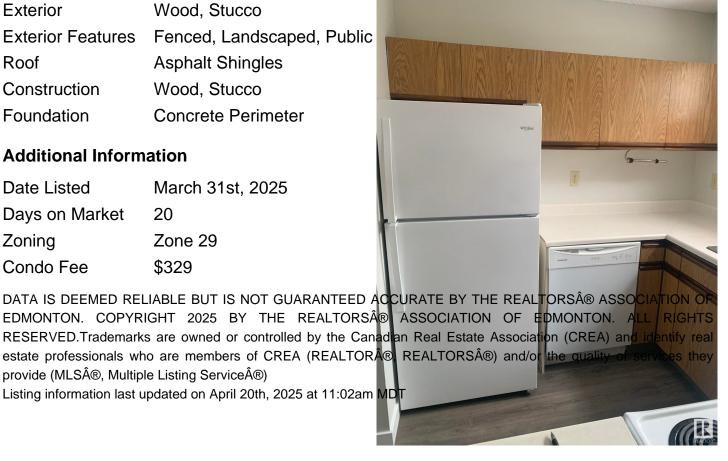

#### **Exterior**

Wood, Stucco Exterior

**Exterior Features** Fenced, Landscaped, Public

Roof **Asphalt Shingles** 

Construction Wood, Stucco

Foundation Concrete Perimeter

#### **Additional Information**

**Date Listed** March 31st, 2025

20 Days on Market

Zone 29 Zoning

Condo Fee \$329

EDMONTON. COPYRIGHT 2025 BY THE REALTORS® ASSOCIATION OF EDMONTON. ALL RESERVED. Trademarks are owned or controlled by the Canadian Real Estate Association (CREA) and identify real estate professionals who are members of CREA (REALTOR® REALTORS®) and/or the quality provide (MLS®, Multiple Listing Service®)