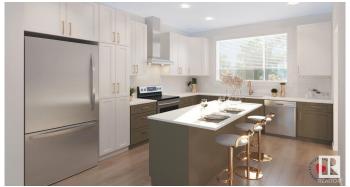

#### \$475.000

3 Bedroom, 2.50 Bathroom, 1,493 sqft Single Family on 0.00 Acres

Secord, Edmonton, AB

The Wilde, by Lincolnberg Homes, your Builder of Choice for an impressive 9 consecutive years! Nestled in the highly sought-after neighbourhood of Secord, this residence epitomizes modern living with its clean lines + efficient layout. The main floor is designed to cater to various lifestyle needs, featuring four distinct living areas. Including a dining area for family meals, a kitchen equipped for culinary adventures, a cozy family room for relaxation, + a dedicated workspace perfect for those working from home. Ascending to the upper level, you'll find convenience + comfort seamlessly blended. The floor hosts a well-placed laundry room to simplify household chores. The master bedroom serves as a serene retreat, complete with a luxurious ensuite that ensures privacy + comfort. The upstairs is rounded out by two additional bedrooms + 4 piece bath.

#### Interior

Interior Features ensuite bathroom

Appliances See Remarks

Heating Forced Air-1, Natural Gas

Stories 2

Has Basement Yes

Basement Full, Unfinished