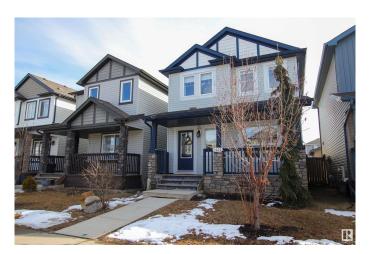

#### \$470.000

3 Bedroom, 2.50 Bathroom, 1,586 sqft Single Family on 0.00 Acres

Laurel, Edmonton, AB

Welcome to this beautiful home nestled in the community of Laurel. Immediately upon walking into this home you will notice the open-concept main floor with hardwood flooring throughout. The Living room & dining room are spacious on either end of the home with the kitchen being the focal point of the room with it's dark cabinetry, stainless steel appliances and an enormous island. Upstairs you will find the primary room with 4pc ensuite & walk in closet. 2 other good size rooms & a 4pc bathroom finishes this floor. The basement is ready for your future development. Close to essential amenities such as schools, walking trail, rec center, easy access to HWY & LRT.