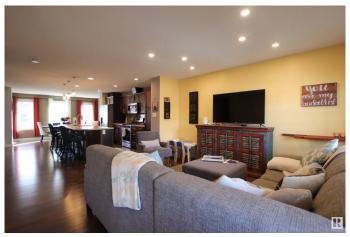

#### \$470.000

3 Bedroom, 2.50 Bathroom, 1,586 sqft Single Family on 0.00 Acres

Laurel, Edmonton, AB

Welcome to this beautiful home nestled in the community of Laurel. Immediately upon walking into this home you will notice the open-concept main floor with hardwood flooring throughout. The Living room & dining room are spacious on either end of the home with the kitchen being the focal point of the room with it's dark cabinetry, stainless steel appliances and an enormous island. Upstairs you will find the primary room with 4pc ensuite & walk in closet. 2 other good size rooms & a 4pc bathroom finishes this floor. The basement is ready for your future development. Close to essential amenities such as schools, walking trail, rec center, easy access to HWY & LRT.