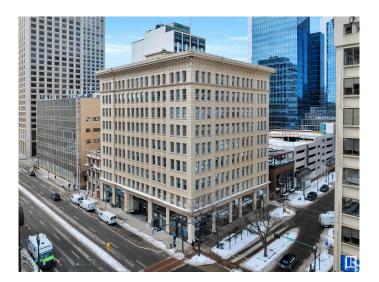

#### \$199.900

1 Bedroom, 1.00 Bathroom, 788 sqft Condo / Townhouse on 0.00 Acres

Downtown (Edmonton), Edmonton, AB

Historic Charm Meets Modern Elegance in the McLeod Building, Downtown Edmonton. Own your piece of Edmonton History. Step back in time as you walk into the marble entryway of one of Downtown's iconic buildings. Welcome to one of the largest units in the iconic McLeod Building! This stunning 788 sq ft northwest corner unit offers views over vibrant Rice Howard Way and combines historic charm with contemporary upgrades. Power, water and heat included in condo fees, 12 Foot Ceilings Experience the best of Downtown Edmonton living in a home that blends history, style, and convenience. Located in the immediate vicinity of the Citadel, Sir Winston Churchill Square, the Library & Canada Place. Easily walk to all that Downtown has to offer