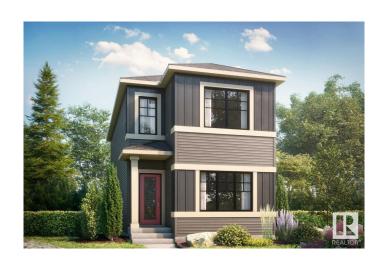

## \$479,900

3 Bedroom, 2.50 Bathroom, 1,560 sqft Single Family on 0.00 Acres

Kinglet Gardens, Edmonton, AB

Welcome to this beautiful 3 bed 2.5 home in Kinglet by Big Lake! Featuring a open concept main floor with a convenient mud room. The open concept kitchen includes a walk-through pantry and large central island that opens up to the dining room and great room with a fireplace. On the second floor you will find two bedrooms plus the primary bedroom including a walk-in closet with dual ensuite sinks and so much more! Perfectly located close to parks, trails, and all amenities, including West Edmonton Mall and Big Lake! \*\*\*Please note home is still under constructions, interior photos/upgrades might differ\*\*\*