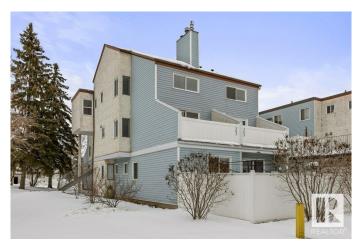

on 0.00 Acres

Dunluce, Edmonton, AB

Welcome to this rare TWO FULL BATHROOM unit that has been completely renovated! High end VINYL PLANK (10mm) extends throughout the main living area. The brand new kitchen features an abundance of storage, new appliances and QUARTZ countertops. The living room is spacious and bright and features an electric FIREPLACE. Upstairs there are THREE bedrooms, a renovated main 4pce bathroom and a brand new 3pce ENSUITE! Vaulted ceilings, new flooring, trim, paint, fixtures, HWT and FURNACE- fantastic location close to amenities and transportation.



## **Essential Information**

MLS® # E4428443 Price \$259,900

Bedrooms 3

Bathrooms 2.00

Full Baths 2

Square Footage 1,196
Acres 0.00
Year Built 1977

Type Condo / Townhouse

Sub-Type Townhouse

Style 2 Storey







Status Active

# **Community Information**

Address 301 Lancaster Terrace

Area Edmonton
Subdivision Dunluce
City Edmonton
County ALBERTA

Province AB

Postal Code T5X 5T7

#### **Amenities**

Amenities Deck, Parking-Extra, See Remarks

Parking Stall

#### Interior

Interior Features ensuite bathroom

Appliances Dishwasher-Built-In, Euro Washer/Dryer Combo, Hood Fan,

Refrigerator, Stove-Electric

Heating Forced Air-1, Natural Gas

Stories 2
Has Basement Yes

\_ .. .. \_

Basement None, No Basement

## **Exterior**

Exterior Wood, Stucco, Vinyl

Exterior Features Landscaped, Schools, Shopping Nearby, See Remarks

Roof Asphalt Shingles

Construction Wood, Stucco, Vinyl Foundation Concrete Perimeter

#### **Additional Information**

Date Listed April 1st, 2025

Days on Market 18

Zonin