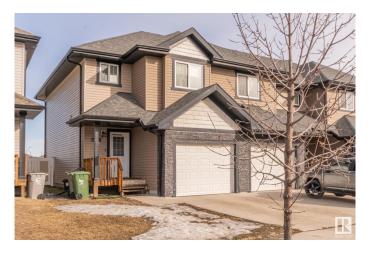

## \$350,000

3 Bedroom, 2.50 Bathroom, 1,228 sqft Condo / Townhouse on 0.00 Acres

Montrose Estates, Beaumont, AB

Beautifully kept, single car garage attached, end unit, backing on to a park, bare land town house. Fully fenced back yard and a deck. Inside you will be greeted with gleaming hardwood flooring, spacious living room, kitchen with stainless steel appliances, decent size dining area and 2 piece bathroom completes the main level. Main floor has 9' ceiling, kitchen has granite counter top and microwave hood fan. Upstairs you will find spacious primary bedroom with 3 piece ensuite and walk in closet. Two more bedrooms and 3 piece common bath room. Unfinished basement.

#### **Essential Information**

MLS® # E4428514 Price \$350,000

Bedrooms 3
Bathrooms 2.50

Full Baths 2

Half Baths 1

Square Footage 1,228 Acres 0.00

Year Built 2014

Type Condo / Townhouse