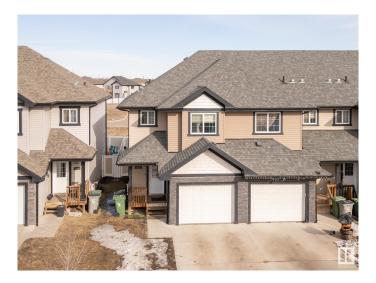

## \$350,000

3 Bedroom, 2.50 Bathroom, 1,228 sqft Condo / Townhouse on 0.00 Acres

Montrose Estates, Beaumont, AB

Beautifully kept, single car garage attached, end unit, backing on to a park, bare land town house. Fully fenced back yard and a deck. Inside you will be greeted with gleaming hardwood flooring, spacious living room, kitchen with stainless steel appliances, decent size dining area and 2 piece bathroom completes the main level. Main floor has 9' ceiling, kitchen has granite counter top and microwave hood fan. Upstairs you will find spacious primary bedroom with 3 piece ensuite and walk in closet. Two more bedrooms and 3 piece common bath room. Unfinished basement.

#### **Essential Information**

MLS® # E4428514 Price \$350,000

Bedrooms 3
Bathrooms 2.50

Full Baths 2

Half Baths 1

Square Footage 1,228 Acres 0.00

Year Built 2014

Type Condo / Townhouse

### **Exterior**

Exterior Wood, Vinyl

Exterior Features Backs Onto Park/Trees, Fenced, Landscaped, No Back Lane

Roof Asphalt Shingles

Construction Wood, Vinyl

Foundation Concrete Perimeter