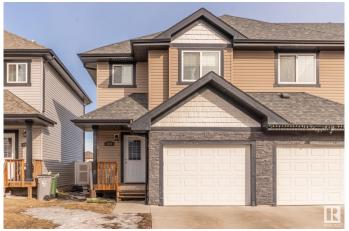

## \$350,000

3 Bedroom, 2.50 Bathroom, 1,228 sqft Condo / Townhouse on 0.00 Acres

Montrose Estates, Beaumont, AB

Beautifully kept, single car garage attached, end unit, backing on to a park, bare land town house. Fully fenced back yard and a deck. Inside you will be greeted with gleaming hardwood flooring, spacious living room, kitchen with stainless steel appliances, decent size dining area and 2 piece bathroom completes the main level. Main floor has 9' ceiling, kitchen has granite counter top and microwave hood fan. Upstairs you will find spacious primary bedroom with 3 piece ensuite and walk in closet. Two more bedrooms and 3 piece common bath room. Unfinished basement.

#### **Essential Information**

MLS® # E4428514 Price \$350,000

Bedrooms 3
Bathrooms 2.50

Full Baths 2

Half Baths 1

Square Footage 1,228 Acres 0.00

Year Built 2014

Type Condo / Townhouse