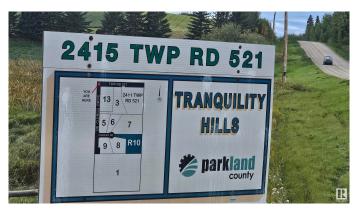

# \$249,000 - 2415 Twp Road 521, Rural Parkland County

MLS® #E4428550

## **Community Information**

Address 2415 Twp Road 521

Area Rural Parkland County

Subdivision Tranquility Hills

City Rural Parkland County

County ALBERTA

Province AB

Postal Code T0E 0H0

#### **Amenities**

Features R.V. Storage, See Remarks

Parking Spaces 10