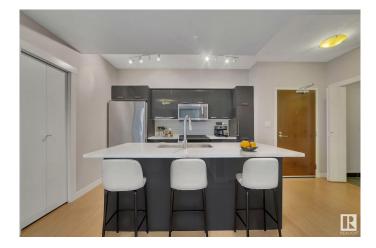

#### \$339,000

2 Bedroom, 2.00 Bathroom, 797 sqft Condo / Townhouse on 0.00 Acres

Downtown (Edmonton), Edmonton, AB

Fox Two encapsulates the spirit of city living, offering a dynamic lifestyle within walking distance of entertainment, dining, and cultural hotspots. Whether immersing yourself in the energy of the Ice District or exploring the Brewery District, this condo is your urban sanctuary and perfect for any city dweller! This sleek residence features modern kitchen which showcases stainless appliances and stylish finishes which are sure to impress chefs of all skill levels! The bedrooms provide a well-lit retreat and plenty of closet space while the bathrooms boast sleek fixtures for a touch of opulence. Added comforts include AC, in-suite laundry and an underground parking stall. Unparalleled convenience awaits you in the Fox Two! SOME PHOTOS ARE VIRTUALLY STAGED.