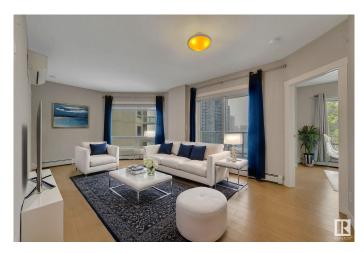

#### \$339,000

2 Bedroom, 2.00 Bathroom, 797 sqft Condo / Townhouse on 0.00 Acres

Downtown (Edmonton), Edmonton, AB

Fox Two encapsulates the spirit of city living, offering a dynamic lifestyle within walking distance of entertainment, dining, and cultural hotspots. Whether immersing yourself in the energy of the Ice District or exploring the Brewery District, this condo is your urban sanctuary and perfect for any city dweller! This sleek residence features modern kitchen which showcases stainless appliances and stylish finishes which are sure to impress chefs of all skill levels! The bedrooms provide a well-lit retreat and plenty of closet space while the bathrooms boast sleek fixtures for a touch of opulence. Added comforts include AC, in-suite laundry and an underground parking stall. Unparalleled convenience awaits you in the Fox Two! SOME PHOTOS ARE VIRTUALLY STAGED.