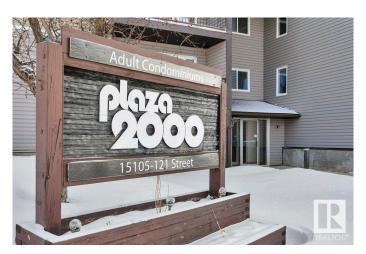

## \$100,000

1 Bedroom, 1.00 Bathroom, 636 sqft Condo / Townhouse on 0.00 Acres

Caernarvon, Edmonton, AB

Attention First time home buyers or Investors!!!! Don't miss your chance to own this 636 sq.ft. 2nd floor one bedroom in the well-cared for "Plaza 2000" 18 + condo complex! This unit boasts: upgraded bright-white galley kitchen, dining area, a bright and spacious living room which opens onto a west-facing balcony, a massive bedroom, and 4pc bathroom with extra cabinetry. Building has newer patio door, roof, in-unit storage room, same floor laundry, and an assigned and powered parking stall. All utilities included in the low condo fee. Nearby: Save-On-Foods, Shoppers, Tim's, YMCA, schools, and public transport. MOVE IN **READY & QUICK POSSESSION!** 

# **Community Information**

Address 224 15105 121 Street

Area Edmonton
Subdivision Caernarvon
City Edmonton
County ALBERTA

Province AB

Postal Code T5X 2G3