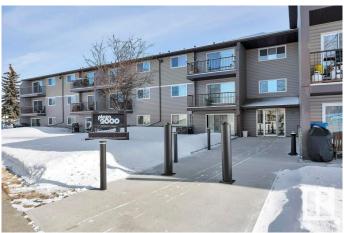

## \$100,000

1 Bedroom, 1.00 Bathroom, 636 sqft Condo / Townhouse on 0.00 Acres

Caernarvon, Edmonton, AB

Attention First time home buyers or Investors!!!! Don't miss your chance to own this 636 sq.ft. 2nd floor one bedroom in the well-cared for "Plaza 2000" 18 + condo complex! This unit boasts: upgraded bright-white galley kitchen, dining area, a bright and spacious living room which opens onto a west-facing balcony, a massive bedroom, and 4pc bathroom with extra cabinetry. Building has newer patio door, roof, in-unit storage room, same floor laundry, and an assigned and powered parking stall. All utilities included in the low condo fee. Nearby: Save-On-Foods, Shoppers, Tim's, YMCA, schools, and public transport. MOVE IN **READY & QUICK POSSESSION!** 

#### **Exterior**

Exterior Wood, Vinyl

Exterior Features Flat Site, Park/Reserve, Playground Nearby, Public Swimming Pool,

Public Transportation, Schools, Shopping Nearby

Roof Asphalt Shingles

Construction Wood, Vinyl