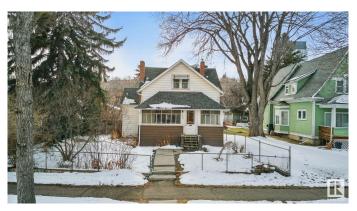

# \$606,000 - 10184 90 Street, Edmonton

MLS® #E4428835

## \$606,000

1 Bedroom, 1.50 Bathroom, 1,132 sqft Single Family on 0.00 Acres

Riverdale, Edmonton, AB

Beautiful and large piece of property right in one of Edmonton's best neighborhoods Riverdale. Proximity to downtown, the River valley, steps away from Dogpatch Bistro and Bread and Butter bakery are the main takeaways with this great 50'x150' property. The home has recently undergone some abatement to get it ready for a large renovation. It can be brought back to life with a renovation or finish the process of bringing it down to make room for new development. There are renovation plans on the home and garage suite plans that are available to be added into the contract. This is definitely one worth considering in your property search!