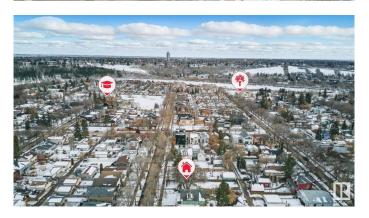

## \$606,000

1 Bedroom, 1.50 Bathroom, 1,132 sqft Single Family on 0.00 Acres

Riverdale, Edmonton, AB

Beautiful and large piece of property right in one of Edmonton's best neighborhoods Riverdale. Proximity to downtown, the River valley, steps away from Dogpatch Bistro and Bread and Butter bakery are the main takeaways with this great 50'x150' property. The home has recently undergone some abatement to get it ready for a large renovation. It can be brought back to life with a renovation or finish the process of bringing it down to make room for new development. There are renovation plans on the home and garage suite plans that are available to be added into the contract. This is definitely one worth considering in your property search!

# **Community Information**

Address 10184 90 Street

Area Edmonton
Subdivision Riverdale
City Edmonton
County ALBERTA

Province AB

Postal Code T5H 1R7