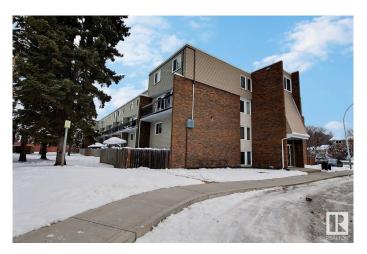

# \$159,900 - 115 7835 159 Street, Edmonton

MLS® #E4428842

#### \$159,900

3 Bedroom, 1.50 Bathroom, 1,115 sqft Condo / Townhouse on 0.00 Acres

Patricia Heights, Edmonton, AB

An exceptional entry level property. You will not find a better priced 3-bedroom home in West Edmonton. Offering one of the best locations in the complex this 2-story end unit apartment is tucked away in the back corner & comes with a walk out patio. Over 1100 sqft, it is spacious enough for families, you will love the private location & bright sunshine coming in to flood your spacious living spaces. There are 3 bedrooms on the second floor along with 4pc main bathroom. Country Club Estates is conveniently located in the neighborhood of Patricia Heights with many great conveniences like public transit out front, shopping close by, Whitemud Freeway access, WEM & schools in the area. One outside energized parking stall, Pets are permitted with board approval & condo fee includes both heat & water.

# **Exterior**

Exterior Wood, Brick, Vinyl

Exterior Features Public Transportation, Schools, Shopping Nearby

Roof Tar & Damp; Gravel
Construction Wood, Brick, Vinyl
Foundation Concrete Perimeter