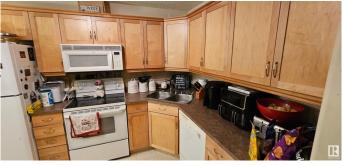

#### \$209,000

2 Bedroom, 2.00 Bathroom, 936 sqft Condo / Townhouse on 0.00 Acres

Breckenridge Greens, Edmonton, AB

This Spacious 2Bed, 2Bath, 2Stall unit is available in June of 2025. Maple Kitchen Cabinets, Island, Tiled back splash and Under Cabinet Lighting. Other features include Corner Gas Fireplace, Air Conditioning and Insuite Laundry/Storage room. Adding even more VALUE is the secluded Balcony, equipped with Gas BBQ hookup, looking out onto the putting green, flower bed and patio area. The building amenities include a social room, Library, Games room, exercise room and guest suite. The GREAT LOCATION, kitty corner from the Golf course, and close proximity to shopping, public transit(future site of LRT expansion), and easy access to the Whitemud and Anthony Henday ensures it's a sound investment. Needs TLC, but it is a rare find!