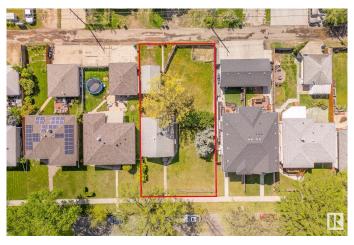

## \$599,000

0 Bedroom, 0.00 Bathroom, Single Family on 0.00 Acres

Idylwylde, Edmonton, AB

Rare 65.9 x 130.7 lot with south-facing backyard and back alley access. Offers excellent multiple options for re-development: executive detached, attached and multi-unit. Rare find building opportunity in a mature & convenient location. Minutes from LRT, shopping, schools and recreational amenities. Great access to downtown.