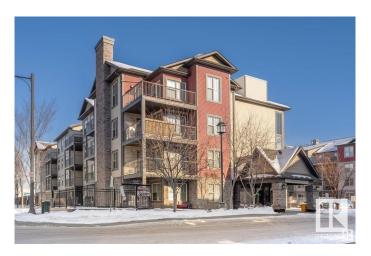

# \$199,900 - 408 103 Ambleside Drive, Edmonton

MLS® #E4428902

## \$199,900

2 Bedroom, 2.00 Bathroom, 764 sqft Condo / Townhouse on 0.00 Acres

Ambleside, Edmonton, AB

Great 2 bedroom, 2 Bathroom, Top Floor Apt. Condo in Ambleside with an Underground Heated Parking Stall, Fitness Centre, In-Suite Laundry. The complex is called "Infusion." Super location in walking distance to just about everything a person would possibly need. Great access to the Henday as well. This bright and cheery unit is in pristine condition with brand new Flooring, Paint, Appliances and more. A Balcony complements this turn key property! Heat, Water, Sewer, Parking all included in the Low Condo Fees. Come see...