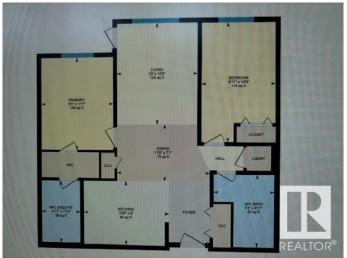

## \$199,900

2 Bedroom, 2.00 Bathroom, 764 sqft Condo / Townhouse on 0.00 Acres

Ambleside, Edmonton, AB

Great 2 bedroom, 2 Bathroom, Top Floor Apt. Condo in Ambleside with an Underground Heated Parking Stall, Fitness Centre, In-Suite Laundry. The complex is called "Infusion." Super location in walking distance to just about everything a person would possibly need. Great access to the Henday as well. This bright and cheery unit is in pristine condition with brand new Flooring, Paint, Appliances and more. A Balcony complements this turn key property! Heat, Water, Sewer, Parking all included in the Low Condo Fees. Come see...

#### **Essential Information**

MLS® # E4428902 Price \$199,900

Bedrooms 2

Bathrooms 2.00

Full Baths 2

Square Footage 764

Acres 0.00

Year Built 2008