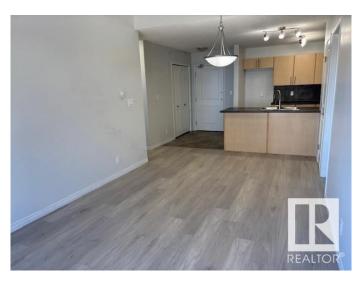

## \$199,900

2 Bedroom, 2.00 Bathroom, 764 sqft Condo / Townhouse on 0.00 Acres

Ambleside, Edmonton, AB

Great 2 bedroom, 2 Bathroom, Top Floor Apt. Condo in Ambleside with an Underground Heated Parking Stall, Fitness Centre, In-Suite Laundry. The complex is called "Infusion." Super location in walking distance to just about everything a person would possibly need. Great access to the Henday as well. This bright and cheery unit is in pristine condition with brand new Flooring, Paint, Appliances and more. A Balcony complements this turn key property! Heat, Water, Sewer, Parking all included in the Low Condo Fees. Come see...

#### Interior

Interior Features ensuite bathroom

Appliances Dishwasher-Built-In, Dryer, Microwave Hood Fan, Refrigerator,

Stove-Electric, Washer, Window Coverings

Heating Hot Water, Natural Gas