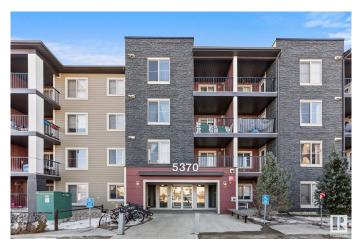

# \$179,900 - 315 5370 Chappelle Road, Edmonton

MLS® #E4428917

#### \$179,900

2 Bedroom, 1.00 Bathroom, 693 sqft Condo / Townhouse on 0.00 Acres

Chappelle Area, Edmonton, AB

Welcome to this upgraded 2 bedroom, 1 bathroom corner unit on the third floor in the desirable community of Chappelle! This west facing condo is filled with natural light and features a spacious balcony, perfect for enjoying sunsets. Inside, you'll find a sleek kitchen with a stainless steel appliance package, builder-upgraded tile and backsplash, and the convenience of in-suite laundry. The unit is also roughed in for air conditioning. Enjoy the comfort of an underground parking stall, while having easy access to major highways, shopping, parks, and amenities. A fantastic opportunity for first-time buyers, investors, or those looking to downsize!

## **Community Information**

Address 315 5370 Chappelle Road

Area Edmonton

Subdivision Chappelle Area

City Edmonton
County ALBERTA

Province AB

Postal Code T6W 3L5