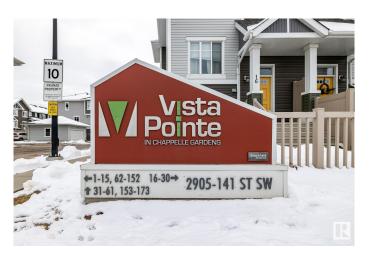

### \$274,900

2 Bedroom, 1.00 Bathroom, 868 sqft Condo / Townhouse on 0.00 Acres

Chappelle Area, Edmonton, AB

Located in the desirable Chappelle area, this stacked townhome offers a private front yard, an attached tandem garage, and excellent curb appeal. The home features two spacious bedrooms, a full bathroom, and an open-concept layout with ample storage and a dedicated laundry space. Enjoy laminate flooring in the main living areas, a tiled bathroom, and cozy carpeting in the bedrooms. Well-maintained and move-in ready, this property is conveniently located within walking distance of Chappelle Gardens amenities and offers quick access to the Anthony Henday and major Southwest roads. With its spacious layout, this home offers versatility and a warm, inviting atmosphere.