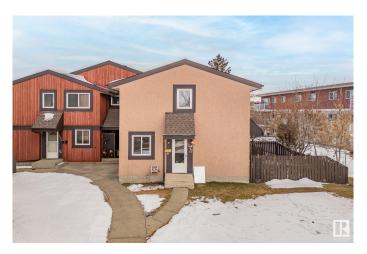

### \$225,000

3 Bedroom, 1.50 Bathroom, 1,079 sqft Condo / Townhouse on 0.00 Acres

Aldergrove, Edmonton, AB

Welcome to this well appointed 3 bedroom, 1.5 bath townhouse, ideally located in the heart of Aldergrove. This quiet end unit offers extra privacy and features both front and back doors, with easy access to your own fenced backyard - perfect for relaxing or entertaining. Enjoy the comfort of new flooring throughout the upstairs and stairwell, along with fresh paint in most of the home. A brand new stove and a newer fridge add value and convenience to the large functional kitchen. Plus, the added storm door helps keep the home cool during warmer months. Don't miss this great opportunity to own a move-in ready home in a peaceful and family-friendly community.

#### **Exterior**

Exterior Wood, Stucco

Exterior Features Fenced, Low Maintenance Landscape, Public Transportation, Schools,

**Shopping Nearby** 

Roof Asphalt Shingles

Construction Wood, Stucco

Foundation Concrete Perimeter