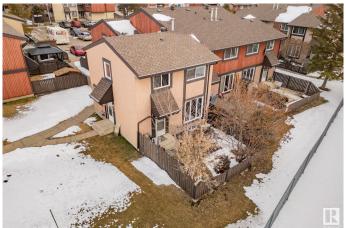

### \$225,000

3 Bedroom, 1.50 Bathroom, 1,079 sqft Condo / Townhouse on 0.00 Acres

Aldergrove, Edmonton, AB

Welcome to this well appointed 3 bedroom, 1.5 bath townhouse, ideally located in the heart of Aldergrove. This quiet end unit offers extra privacy and features both front and back doors, with easy access to your own fenced backyard - perfect for relaxing or entertaining. Enjoy the comfort of new flooring throughout the upstairs and stairwell, along with fresh paint in most of the home. A brand new stove and a newer fridge add value and convenience to the large functional kitchen. Plus, the added storm door helps keep the home cool during warmer months. Don't miss this great opportunity to own a move-in ready home in a peaceful and family-friendly community.

#### **Exterior**

Exterior Wood, Stucco

Exterior Features Fenced, Low Maintenance Landscape, Public Transportation, Schools,

**Shopping Nearby** 

Roof Asphalt Shingles

Construction Wood, Stucco

Foundation Concrete Perimeter