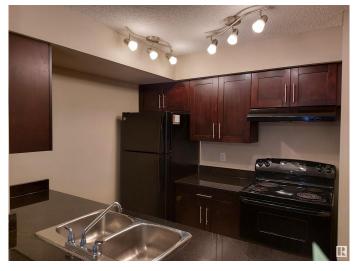

## \$150,000

1 Bedroom, 1.00 Bathroom, 634 sqft Condo / Townhouse on 0.00 Acres

Heritage Valley Town Centre Area, Edmonton, AB

THIS INNOVATION MODEL OF CARLISLE GROUP ON THE MAIN FLOOR OF THE BUILDING IS WATING FOR YOU. THIS COSY UNIT HAS ONE BEDROOM, A DEN/BEDROOM, UPGRADED KITCHEN, FULL BATH, LIVING ROOM & IN SUITE LAUNDRY APPARTMENT AND IS PERFECT FOR FIRST TIME HOME BUYERS OR INVESTORS. CLOSE TO AIRPORT, PUBLIC TRANSPORT & COMMERCIAL (REAL CANADIAN SUPERSTORE).

Amenities Detectors Smoke, Parking-Visitor

Parking Stall

Interior

Appliances Dishwasher-Built-In, Hood Fan, Refrigerator, Stacked Washer/Dryer,

Stove-Electric, Window Coverings

Heating Baseboard, See Remarks