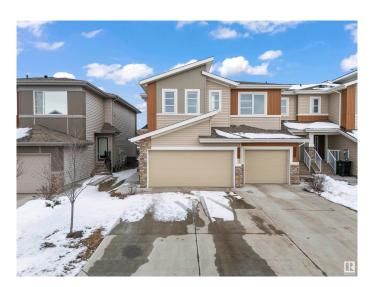

### \$469.000

3 Bedroom, 2.50 Bathroom, 1,542 sqft Single Family on 0.00 Acres

Cavanagh, Edmonton, AB

Located in the vibrant community of Cavanagh in SW Edmonton, this former Sterling Showhome is a beautifully maintained half-duplex offering 1,542 sq ft of thoughtfully designed living space. Built in 2020, it features 3 bedrooms, 2.5 bathrooms, and an open-concept main floor with stylish finishes, including vinyl plank and tile flooring. The upper level includes a convenient laundry room and a spacious primary suite with a 5-piece ensuite. The home also offers an unfinished basement for future development and a double attached garage. Situated on a west-facing lot and close to schools, shopping, and major roadways, this home blends comfort, quality, and location.