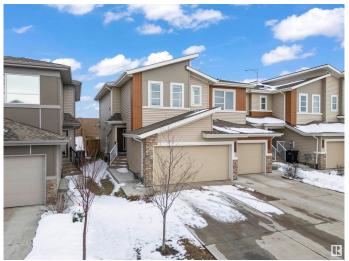

### \$469.000

3 Bedroom, 2.50 Bathroom, 1,542 sqft Single Family on 0.00 Acres

Cavanagh, Edmonton, AB

Located in the vibrant community of Cavanagh in SW Edmonton, this former Sterling Showhome is a beautifully maintained half-duplex offering 1,542 sq ft of thoughtfully designed living space. Built in 2020, it features 3 bedrooms, 2.5 bathrooms, and an open-concept main floor with stylish finishes, including vinyl plank and tile flooring. The upper level includes a convenient laundry room and a spacious primary suite with a 5-piece ensuite. The home also offers an unfinished basement for future development and a double attached garage. Situated on a west-facing lot and close to schools, shopping, and major roadways, this home blends comfort, quality, and location.