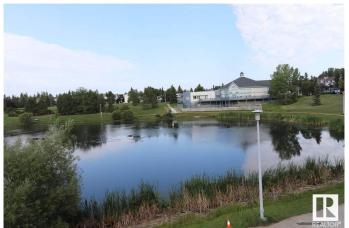

#### \$159,900

2 Bedroom, 1.00 Bathroom, 829 sqft Condo / Townhouse on 0.00 Acres

Terra Losa, Edmonton, AB

Carefree living! This 2 bdrm main floor unit offers in-suite laundry and storage. The galley kitchen is right off of entry featuring white cabinetry, lots of counter space and open to both dining and living rooms. The dining room is spacious, easily fitting table for 6. The living room is large and gets flooded with natural light from the south facing patio doors. Both bedrooms are good size and come with good closet space. Rounding out the condo is the 4 piece bathroom. The patio gets lots of sun and is perfect for enjoying a morning coffee or evening glass of wine. This unit is close to everything the west end has to offer including walking trails around the pond just behind building.

### **Exterior**

Exterior Wood, Stucco

Exterior Features Playground Nearby, Public Transportation, Schools, Shopping Nearby,

Stream/Pond

Roof Asphalt Shingles

Construction Wood, Stucco

Foundation Concrete Perimeter