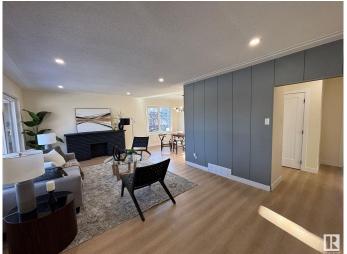

### \$548,500

5 Bedroom, 2.00 Bathroom, 1,206 sqft Single Family on 0.00 Acres

Hazeldean, Edmonton, AB

STEPS FROM MILL CREEK RAVINE and HAPPY BEER STREETâ€"your new lifestyle starts HERE. Hike, bike, or stroll the RAVINE TRAILS, grab a pint at local breweries, or sip a latte at one of the nearby cafés. Hazeldean is a hidden gem with a strong COMMUNITY LEAGUE, parks, playgrounds, and quick access to Whyte Ave. This RENOVATED 5-BED, 2-BATH home has a SEPARATE ENTRANCE to a bright in-law suite. Inside: OPEN-CONCEPT layout, custom cabinets, QUARTZ, pot lights, and new German tilt & turn windows. Massive primary, DOUBLE GARAGE, fenced yard, and upgraded landscaping. Live where the good vibes are.

#### Interior

Appliances Dryer, Garage Opener, Hood Fan, Washer, Refrigerators-Two,

Stoves-Two

Heating Forced Air-1, Natural Gas

Stories 2

Has Basement Yes

Basement Full, Finished