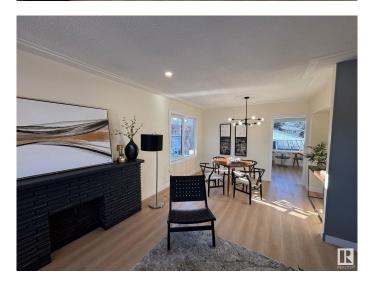

### \$548,500

5 Bedroom, 2.00 Bathroom, 1,206 sqft Single Family on 0.00 Acres

Hazeldean, Edmonton, AB

STEPS FROM MILL CREEK RAVINE and HAPPY BEER STREETâ€"your new lifestyle starts HERE. Hike, bike, or stroll the RAVINE TRAILS, grab a pint at local breweries, or sip a latte at one of the nearby cafés. Hazeldean is a hidden gem with a strong COMMUNITY LEAGUE, parks, playgrounds, and quick access to Whyte Ave. This RENOVATED 5-BED, 2-BATH home has a SEPARATE ENTRANCE to a bright in-law suite. Inside: OPEN-CONCEPT layout, custom cabinets, QUARTZ, pot lights, and new German tilt & turn windows. Massive primary, DOUBLE GARAGE, fenced yard, and upgraded landscaping. Live where the good vibes are.

#### Interior

Appliances Dryer, Garage Opener, Hood Fan, Washer, Refrigerators-Two,

Stoves-Two

Heating Forced Air-1, Natural Gas

Stories 2

Has Basement Yes

Basement Full, Finished