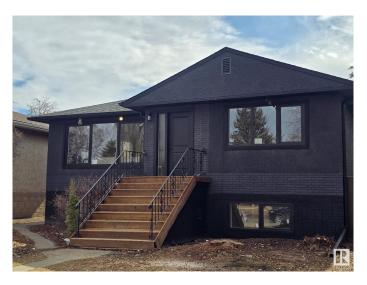

# \$548,500 - 9833 68 Avenue, Edmonton

MLS® #E4429279

### \$548,500

5 Bedroom, 2.00 Bathroom, 1,206 sqft Single Family on 0.00 Acres

Hazeldean, Edmonton, AB

STEPS FROM MILL CREEK RAVINE and HAPPY BEER STREETâ€"your new lifestyle starts HERE. Hike, bike, or stroll the RAVINE TRAILS, grab a pint at local breweries, or sip a latte at one of the nearby cafés. Hazeldean is a hidden gem with a strong COMMUNITY LEAGUE, parks, playgrounds, and quick access to Whyte Ave. This RENOVATED 5-BED, 2-BATH home has a SEPARATE ENTRANCE to a bright in-law suite. Inside: OPEN-CONCEPT layout, custom cabinets, QUARTZ, pot lights, and new German tilt & turn windows. Massive primary, DOUBLE GARAGE, fenced yard, and upgraded landscaping. Live where the good vibes are.

1956

Style Raised Bungalow

Status Active

#### **Exterior**

Exterior Wood, Stucco

Exterior Features Back Lane, Fenced, Playground Nearby, Schools, Shopping Nearby,

See Remarks

Roof Asphalt Shingles

Construction Wood, Stucco

Foundation Concrete Perimeter