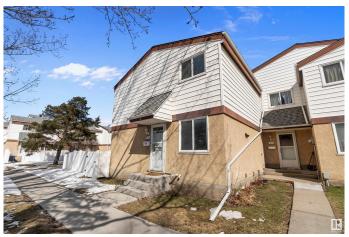

### \$279,990

3 Bedroom, 1.50 Bathroom, 1,076 sqft Condo / Townhouse on 0.00 Acres

Tweddle Place, Edmonton, AB

Fully renovated corner-unit townhouse in Twin Terrace! This 1075 sq/ft home offers 3 bedrooms, 2 bathrooms, and is perfect for a growing family. The bright kitchen features all-new finishes and appliances, plus a dining area and cozy breakfast nook to enjoy the morning sun. The spacious main floor includes a large living area with both front and back doors opening to your fenced yardâ€"perfect for kids and pets. Upstairs you'll find 3 generous bedrooms with ample closet space and a beautifully updated full bath. The basement is framed and ready for a 4th bedroom, office, or storage space. High-efficiency furnace, newer water heater, and a brand new laundry pair make this home move-in ready!

#### **Exterior**

Exterior Wood, Stucco, Vinyl

Exterior Features Fenced, Playground Nearby, Public Transportation, Recreation Use,

Schools, Shopping Nearby

Roof Asphalt Shingles

Construction Wood, Stucco, Vinyl Foundation Concrete Perimeter