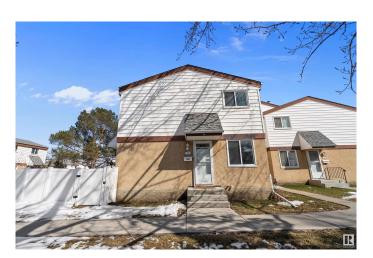

### \$279,990

3 Bedroom, 1.50 Bathroom, 1,076 sqft Condo / Townhouse on 0.00 Acres

Tweddle Place, Edmonton, AB

Fully renovated corner-unit townhouse in Twin Terrace! This 1075 sq/ft home offers 3 bedrooms, 2 bathrooms, and is perfect for a growing family. The bright kitchen features all-new finishes and appliances, plus a dining area and cozy breakfast nook to enjoy the morning sun. The spacious main floor includes a large living area with both front and back doors opening to your fenced yardâ€"perfect for kids and pets. Upstairs you'll find 3 generous bedrooms with ample closet space and a beautifully updated full bath. The basement is framed and ready for a 4th bedroom, office, or storage space. High-efficiency furnace, newer water heater, and a brand new laundry pair make this home move-in ready!

#### **Exterior**

Exterior Wood, Stucco, Vinyl

Exterior Features Fenced, Playground Nearby, Public Transportation, Recreation Use,

Schools, Shopping Nearby

Roof Asphalt Shingles

Construction Wood, Stucco, Vinyl Foundation Concrete Perimeter