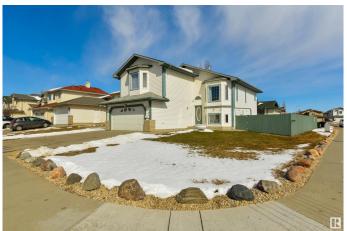

#### \$485.500

3 Bedroom, 3.00 Bathroom, 1,265 sqft Single Family on 0.00 Acres

Kirkness, Edmonton, AB

Wow, 2 Garages! Double attached 5.80 x 6.24 and double detached 6.1 x 6.1. It is an exceptionally well-maintained home with three bedrooms and three bathrooms, a fully finished basement with a family room, den, full bathroom, and lots of storage. Recent upgrades include new shingles in 2020, a Hot Water Tank in 2022, and new appliances: Fridge, Dishwasher, and Stove in 2024—a large corner lot with lots of parking for guests and an RV pad. It's a great location, just a few minutes from Anthony Henday and Manning Crossing, close to the Shopping Centre & schools. Excellent value here!

#### **Exterior**

Exterior Wood, Vinyl

Exterior Features Fenced, Low Maintenance Landscape, Playground Nearby, Public

Transportation, Schools, Shopping Nearby, See Remarks

Roof Asphalt Shingles

Construction Wood, Vinyl