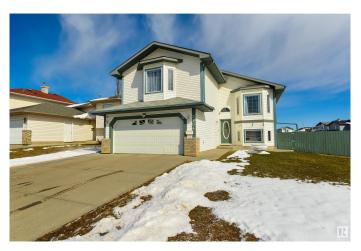

#### \$485.500

3 Bedroom, 3.00 Bathroom, 1,265 sqft Single Family on 0.00 Acres

Kirkness, Edmonton, AB

Wow, 2 Garages! Double attached 5.80 x 6.24 and double detached 6.1 x 6.1. It is an exceptionally well-maintained home with three bedrooms and three bathrooms, a fully finished basement with a family room, den, full bathroom, and lots of storage. Recent upgrades include new shingles in 2020, a Hot Water Tank in 2022, and new appliances: Fridge, Dishwasher, and Stove in 2024—a large corner lot with lots of parking for guests and an RV pad. It's a great location, just a few minutes from Anthony Henday and Manning Crossing, close to the Shopping Centre & schools. Excellent value here!

#### **Exterior**

Exterior Wood, Vinyl

Exterior Features Fenced, Low Maintenance Landscape, Playground Nearby, Public

Transportation, Schools, Shopping Nearby, See Remarks

Roof Asphalt Shingles

Construction Wood, Vinyl