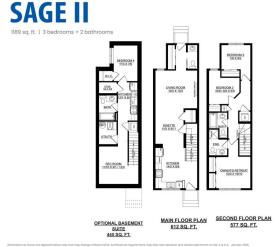

#### \$399,998

3 Bedroom, 2.50 Bathroom, 1,190 sqft Single Family on 0.00 Acres

Kinglet Gardens, Edmonton, AB

Welcome to this brand new home the "Sage II― Built by Broadview Homes and is located in one of North West Edmonton's newest premier communities of Kinglet Gardens. With just under 1200 square Feet this home comes single parking pad, this opportunity is perfect for a young family or young couple. Your main floor is complete with luxury Vinyl plank flooring throughout the great room and the kitchen. Highlighted in your new kitchen are upgraded cabinets, upgraded counter tops and a tile back splash. Finishing off the main level is a 2 piece bathroom. The upper level has 3 bedrooms and 2 full bathrooms that is perfect for a first time buyer. \*\*\* This home is under construction and slated to be completed summer/Fall of this year\*\*\*\*

#### **Essential Information**

MLS® # E4429410 Price \$399,998

Bedrooms 3

Bathrooms 2.50

Full Baths 2

Half Baths 1

Square Footage 1,190

Acres 0.00

## Interior

Interior Features ensuite bathroom

Appliances See Remarks

Heating Forced Air-1, Natural Gas

Stories 2

Has Basement Yes

Basement Full, Unfinished