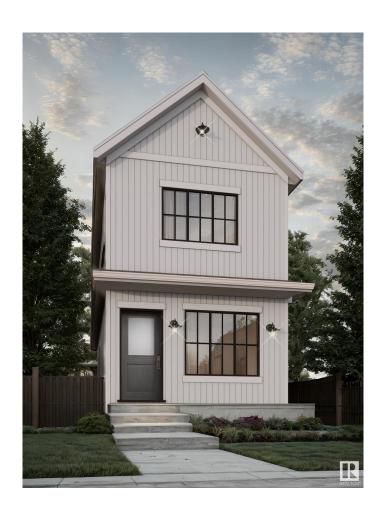

#### \$399,998

3 Bedroom, 2.50 Bathroom, 1,190 sqft Single Family on 0.00 Acres

Kinglet Gardens, Edmonton, AB

Welcome to this brand new home the "Sage II― Built by Broadview Homes and is located in one of North West Edmonton's newest premier communities of Kinglet Gardens. With just under 1200 square Feet this home comes single parking pad, this opportunity is perfect for a young family or young couple. Your main floor is complete with luxury Vinyl plank flooring throughout the great room and the kitchen. Highlighted in your new kitchen are upgraded cabinets, upgraded counter tops and a tile back splash. Finishing off the main level is a 2 piece bathroom. The upper level has 3 bedrooms and 2 full bathrooms that is perfect for a first time buyer. \*\*\* This home is under construction and slated to be completed summer/Fall of this year\*\*\*\*

### **Exterior**

Exterior Wood, Vinyl

Exterior Features Airport Nearby, Golf Nearby, Park/Reserve, Playground Nearby, Public

Transportation, Schools, Shopping Nearby, See Remarks

Roof Asphalt Shingles

Construction Wood, Vinyl