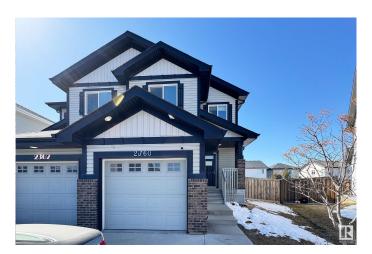

# \$430,000 - 2360 Casselman Crescent, Edmonton

MLS® #E4429426

## \$430,000

3 Bedroom, 2.50 Bathroom, 1,508 sqft Single Family on 0.00 Acres

Callaghan, Edmonton, AB

2-storey !/2 Duplex Great family home with partially finished basement 3 bedrooms 3 baths providing ample facilities for family members. Family Room a space for family gatherings and relaxation. The rec room a additional area for recreation, play, or hobbies. This home is located in a great area, close to schools, making it convenient for families. This home provides a balance of personal and communal spaces, essential for family living, alongside the advantage of being in a community-friendly environment.

### **Essential Information**

MLS® # E4429426 Price \$430,000

Bedrooms 3
Bathrooms 2.50

Full Baths 2
Half Baths 1

Square Footage 1,508

Acres 0.00 Year Built 2013

Type Single Family

Sub-Type Half Duplex

## **Community Information**

Address 2360 Casselman Crescent

Area Edmonton
Subdivision Callaghan
City Edmonton
County ALBERTA

Province AB

Postal Code T6W 0W3

#### **Amenities**

Amenities Deck Parking Spaces 2

Parking Single Garage Attached

#### **Exterior**

Exterior Wood, Stone, Vinyl

Exterior Features Flat Site

Roof Asphalt Shingles

Construction Wood, Stone, Vinyl

Foundation Concrete Perimeter