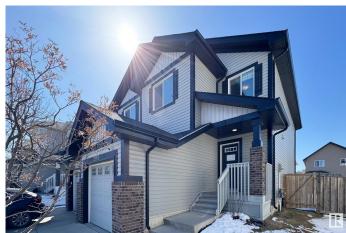

## \$430,000

3 Bedroom, 2.50 Bathroom, 1,508 sqft Single Family on 0.00 Acres

Callaghan, Edmonton, AB

2-storey !/2 Duplex Great family home with partially finished basement 3 bedrooms 3 baths providing ample facilities for family members. Family Room a space for family gatherings and relaxation. The rec room a additional area for recreation, play, or hobbies. This home is located in a great area, close to schools, making it convenient for families. This home provides a balance of personal and communal spaces, essential for family living, alongside the advantage of being in a community-friendly environment.

#### **Amenities**

Amenities Deck Parking Spaces 2

Parking Single Garage Attached

#### **Exterior**

Exterior Wood, Stone, Vinyl

Exterior Features Flat Site

Roof Asphalt Shingles

Construction Wood, Stone, Vinyl

Foundation Concrete Perimeter