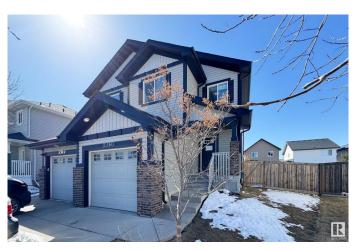

## \$430,000

3 Bedroom, 2.50 Bathroom, 1,508 sqft Single Family on 0.00 Acres

Callaghan, Edmonton, AB

2-storey !/2 Duplex Great family home with partially finished basement 3 bedrooms 3 baths providing ample facilities for family members. Family Room a space for family gatherings and relaxation. The rec room a additional area for recreation, play, or hobbies. This home is located in a great area, close to schools, making it convenient for families. This home provides a balance of personal and communal spaces, essential for family living, alongside the advantage of being in a community-friendly environment.

#### **Amenities**

Amenities Deck Parking Spaces 2

Parking Single Garage Attached

#### **Exterior**

Exterior Wood, Stone, Vinyl

Exterior Features Flat Site

Roof Asphalt Shingles

Construction Wood, Stone, Vinyl

Foundation Concrete Perimeter