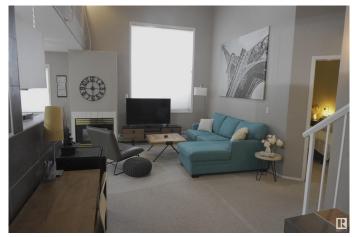

## \$215,000

1 Bedroom, 2.00 Bathroom, 1,141 sqft Condo / Townhouse on 0.00 Acres

Downtown (Edmonton), Edmonton, AB

Welcome to this top floor Jefferson Lofts condo. A bright open loft with 17 ft ceilings. The living room features a natural gas fireplace, dining area offers extra built in shelving, and spacious open kitchen. Master bedroom has a massive walk thru closet and 4 piece ensuite. The loft area can be used as a second bedroom or versatile work/bonus space. You also have a second bathroom and in-suite laundry. One underground titled parking stall. Walking distance to Macewan, Rogers Arena and Ice District. You have to check this one out.