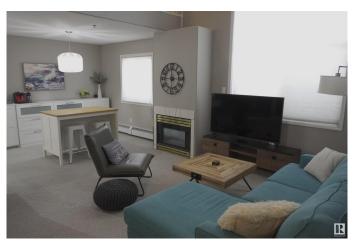

## \$215,000

1 Bedroom, 2.00 Bathroom, 1,141 sqft Condo / Townhouse on 0.00 Acres

Downtown (Edmonton), Edmonton, AB

Welcome to this top floor Jefferson Lofts condo. A bright open loft with 17 ft ceilings. The living room features a natural gas fireplace, dining area offers extra built in shelving, and spacious open kitchen. Master bedroom has a massive walk thru closet and 4 piece ensuite. The loft area can be used as a second bedroom or versatile work/bonus space. You also have a second bathroom and in-suite laundry. One underground titled parking stall. Walking distance to Macewan, Rogers Arena and Ice District. You have to check this one out.