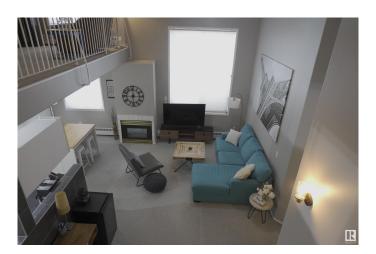

## \$215,000

1 Bedroom, 2.00 Bathroom, 1,141 sqft Condo / Townhouse on 0.00 Acres

Downtown (Edmonton), Edmonton, AB

Welcome to this top floor Jefferson Lofts condo. A bright open loft with 17 ft ceilings. The living room features a natural gas fireplace, dining area offers extra built in shelving, and spacious open kitchen. Master bedroom has a massive walk thru closet and 4 piece ensuite. The loft area can be used as a second bedroom or versatile work/bonus space. You also have a second bathroom and in-suite laundry. One underground titled parking stall. Walking distance to Macewan, Rogers Arena and Ice District. You have to check this one out.