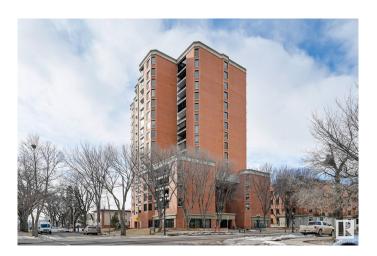

# \$125,000 - 203 11503 100 Avenue, Edmonton

MLS® #E4429498

#### \$125,000

1 Bedroom, 1.00 Bathroom, 484 sqft Condo / Townhouse on 0.00 Acres

WîhkwÃantôwin, Edmonton, AB

TREELINE VIEWS from this RENOVATED BRIGHT studio suite in the majestic, iconic LEMARCHAND TOWER conveniently located steps away from the river valley walking/biking trails, restaurants, coffee shops & quick access to the U of A, Brewery District & Ice District. Open layout with an upgraded kitchen with white cabinetry and an eating bar. Newer vinyl plank flooring throughout. 4 piece main bathroom. Good size balcony with an east exposure. Included is the stove, fridge, washer, dryer and A/C. Titled underground parking #247 on P2. LeMarchand has a guest suite & a renovated social room with a patio. A perfect executive condo! Shows very well!

#### **Exterior**

Exterior Concrete, Brick

Exterior Features Golf Nearby, Public Transportation, Shopping Nearby, View City, View

Downtown, See Remarks

Roof Tar & T

Foundation Concrete Perimeter