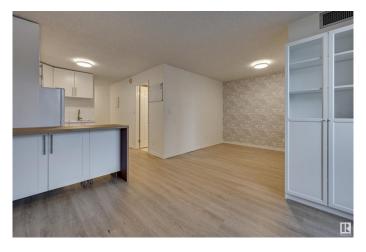

#### \$125,000

1 Bedroom, 1.00 Bathroom, 484 sqft Condo / Townhouse on 0.00 Acres

WîhkwÃantôwin, Edmonton, AB

TREELINE VIEWS from this RENOVATED BRIGHT studio suite in the majestic, iconic LEMARCHAND TOWER conveniently located steps away from the river valley walking/biking trails, restaurants, coffee shops & quick access to the U of A, Brewery District & Ice District. Open layout with an upgraded kitchen with white cabinetry and an eating bar. Newer vinyl plank flooring throughout. 4 piece main bathroom. Good size balcony with an east exposure. Included is the stove, fridge, washer, dryer and A/C. Titled underground parking #247 on P2. LeMarchand has a guest suite & a renovated social room with a patio. A perfect executive condo! Shows very well!

#### Interior

Appliances Air Conditioning-Central, Dryer, Microwave Hood Fan, Refrigerator,

Stove-Electric, Washer

Heating Fan Coil, Hot Water, Natural Gas