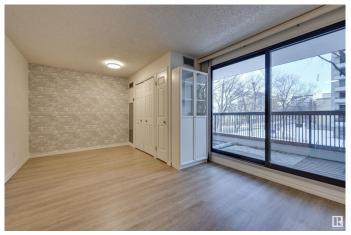

#### \$125,000

1 Bedroom, 1.00 Bathroom, 484 sqft Condo / Townhouse on 0.00 Acres

WîhkwÃantôwin, Edmonton, AB

TREELINE VIEWS from this RENOVATED BRIGHT studio suite in the majestic, iconic LEMARCHAND TOWER conveniently located steps away from the river valley walking/biking trails, restaurants, coffee shops & quick access to the U of A, Brewery District & Ice District. Open layout with an upgraded kitchen with white cabinetry and an eating bar. Newer vinyl plank flooring throughout. 4 piece main bathroom. Good size balcony with an east exposure. Included is the stove, fridge, washer, dryer and A/C. Titled underground parking #247 on P2. LeMarchand has a guest suite & a renovated social room with a patio. A perfect executive condo! Shows very well!