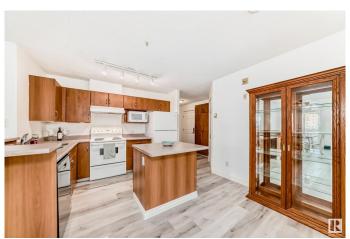

# \$214,900

2 Bedroom, 2.00 Bathroom, 947 sqft Condo / Townhouse on 0.00 Acres

Linsford Park, Leduc, AB

Welcome to this sunny and bright 2 bed, 2 bath condo in the heart of Leduc! Featuring gleaming vinyl plank flooring and a cozy gas fireplace, this home offers comfort and style. The spacious primary suite hosts a lovely walk-in closet and private ensuite. Enjoy your morning coffee or evening unwind on not one, but two patios! Located in the desirable Majestic Place East, you'll love the convenience of an underground parking stall and all the charm this well-kept building offers. A perfect blend of comfort and locationâ€"don't miss it!

#### Interior

Interior Features ensuite bathroom

Appliances Dishwasher-Built-In, Refrigerator, Stove-Electric, Window Coverings,

Dryer-Two, Washers-Two

Heating Baseboard, Natural Gas