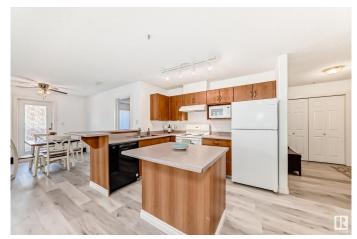

# \$214,900

2 Bedroom, 2.00 Bathroom, 947 sqft Condo / Townhouse on 0.00 Acres

Linsford Park, Leduc, AB

Welcome to this sunny and bright 2 bed, 2 bath condo in the heart of Leduc! Featuring gleaming vinyl plank flooring and a cozy gas fireplace, this home offers comfort and style. The spacious primary suite hosts a lovely walk-in closet and private ensuite. Enjoy your morning coffee or evening unwind on not one, but two patios! Located in the desirable Majestic Place East, you'll love the convenience of an underground parking stall and all the charm this well-kept building offers. A perfect blend of comfort and locationâ€"don't miss it!

#### Interior

Interior Features ensuite bathroom

Appliances Dishwasher-Built-In, Refrigerator, Stove-Electric, Window Coverings,

Dryer-Two, Washers-Two

Heating Baseboard, Natural Gas