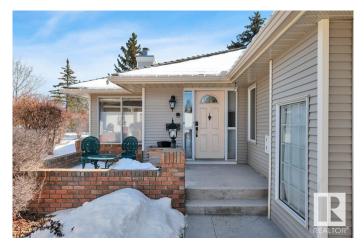

#### \$799,000

2 Bedroom, 3.00 Bathroom, 1,846 sqft Single Family on 0.00 Acres

Oleskiw, Edmonton, AB

Immaculately and lovingly maintained 1846 sq. ft. adult living HALF DUPLEX with a fully finished basement, backing onto the Edmonton Country Club awaits its new owner. The floor plan is perfect for everyday living and entertaining as it offers a main floor living & family rooms, formal dining area, a breakfast nook and fully equipped kitchen boasting corian countertops, induction cooktop stove and lots of cabinetry/countertop space. The spacious basement boasts many built in wall units offering extra room for guests or hobbies, a large sized den with built in desk/bookshelves and there's plenty of storage space. Features include hardwood floors, 2 fireplaces (gas & electric) a newly renovated 5pc primary ensuite, a large private composite deck, central AC and an oversized 20 x 25 double garage. Located in a quiet, well managed adult community - this is a rare opportunity to enjoy peaceful, low maintenance living in one of Edmonton's most desirable locations.