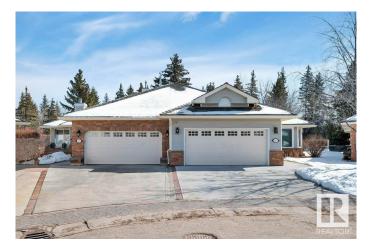

#### \$799,000

2 Bedroom, 3.00 Bathroom, 1,846 sqft Single Family on 0.00 Acres

Oleskiw, Edmonton, AB

Immaculately and lovingly maintained 1846 sq. ft. adult living HALF DUPLEX with a fully finished basement, backing onto the Edmonton Country Club awaits its new owner. The floor plan is perfect for everyday living and entertaining as it offers a main floor living & family rooms, formal dining area, a breakfast nook and fully equipped kitchen boasting corian countertops, induction cooktop stove and lots of cabinetry/countertop space. The spacious basement boasts many built in wall units offering extra room for guests or hobbies, a large sized den with built in desk/bookshelves and there's plenty of storage space. Features include hardwood floors, 2 fireplaces (gas & electric) a newly renovated 5pc primary ensuite, a large private composite deck, central AC and an oversized 20 x 25 double garage. Located in a quiet, well managed adult community - this is a rare opportunity to enjoy peaceful, low maintenance living in one of Edmonton's most desirable locations.

#### **Essential Information**

| MLS® #   | E4429610  |
|----------|-----------|
| Price    | \$799,000 |
| Bedrooms | 2         |

| Bathrooms      | 3.00          |
|----------------|---------------|
| Full Baths     | 3             |
| Square Footage | 1,846         |
| Acres          | 0.00          |
| Year Built     | 1989          |
| Туре           | Single Family |
| Sub-Type       | Half Duplex   |
| Style          | Bungalow      |
| Status         | Active        |