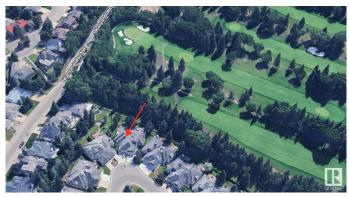

#### \$799,000

2 Bedroom, 3.00 Bathroom, 1,846 sqft Single Family on 0.00 Acres

Oleskiw, Edmonton, AB

Immaculately and lovingly maintained 1846 sq. ft. adult living HALF DUPLEX with a fully finished basement, backing onto the Edmonton Country Club awaits its new owner. The floor plan is perfect for everyday living and entertaining as it offers a main floor living & family rooms, formal dining area, a breakfast nook and fully equipped kitchen boasting corian countertops, induction cooktop stove and lots of cabinetry/countertop space. The spacious basement boasts many built in wall units offering extra room for guests or hobbies, a large sized den with built in desk/bookshelves and there's plenty of storage space. Features include hardwood floors, 2 fireplaces (gas & electric) a newly renovated 5pc primary ensuite, a large private composite deck, central AC and an oversized 20 x 25 double garage. Located in a quiet, well managed adult community - this is a rare opportunity to enjoy peaceful, low maintenance living in one of Edmonton's most desirable locations.

# **Community Information**

| Address     | 139 Country Club Place |
|-------------|------------------------|
| Area        | Edmonton               |
| Subdivision | Oleskiw                |
| City        | Edmonton               |
| County      | ALBERTA                |
| Province    | AB                     |
| Postal Code | T6M 2H7                |

## Exterior

| Exterior          | Wood, Brick, Vinyl                                                                                                   |
|-------------------|----------------------------------------------------------------------------------------------------------------------|
| Exterior Features | Cul-De-Sac, Flat Site, Golf Nearby, Landscaped, Private Setting, Public Transportation, Shopping Nearby, See Remarks |