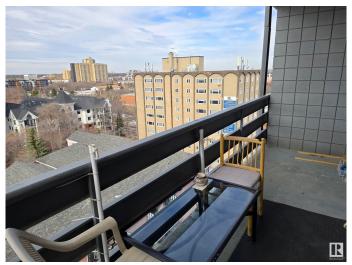

## \$149,900

2 Bedroom, 1.00 Bathroom, 1,073 sqft Condo / Townhouse on 0.00 Acres

WîhkwÃantôwin, Edmonton, AB

Huge west facing 1073sq.ft 2 bedroom condo with tenants who have been there for 25 years and want to stay (currently paying \$1400/month). The condo is well taken care of albeit a bit dated, but this is a great investment! Every room is well sized, especially the giant living room and bedrooms. The are laundry facilities on every floor, along with a storage unit for each condo. The location is prime as it is walking distance to Unity Square, and steps to transit.

## **Amenities**

Amenities Detectors Smoke, No Animal Home, No Smoking Home, Parking-Visitor,

Patio, Storage-Locker Room

Parking Parkade