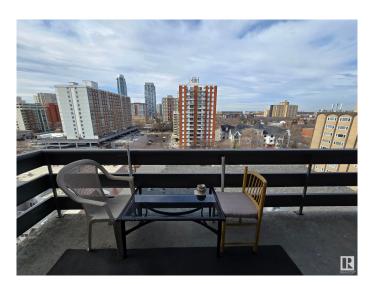

## \$149,900

2 Bedroom, 1.00 Bathroom, 1,073 sqft Condo / Townhouse on 0.00 Acres

WîhkwÃantôwin, Edmonton, AB

Huge west facing 1073sq.ft 2 bedroom condo with tenants who have been there for 25 years and want to stay (currently paying \$1400/month). The condo is well taken care of albeit a bit dated, but this is a great investment! Every room is well sized, especially the giant living room and bedrooms. The are laundry facilities on every floor, along with a storage unit for each condo. The location is prime as it is walking distance to Unity Square, and steps to transit.

## **Amenities**

Amenities Detectors Smoke, No Animal Home, No Smoking Home, Parking-Visitor,

Patio, Storage-Locker Room

Parking Parkade