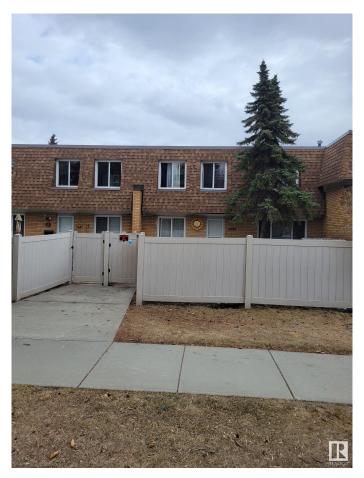

## \$199,900

3 Bedroom, 1.50 Bathroom, 1,191 sqft Condo / Townhouse on 0.00 Acres

Kilkenny, Edmonton, AB

Excellent opportunity for investor or first time buyer. Great location - close to public schools, Londonderry mall for shopping, public swimming pools etc. This 3-bedroom townhouse unit with 1.5 bath contains good-sized bedrooms,living room and kitchen. The basement is unfinished so provides more space for development. This has a fully fenced front yard for one to enjoy. Some features of this townhouse are laminated floors, quartz countertops, kitchen cabinets, bath vanity, furnace, water tank, stainless steel appliances. All of these feature improvements were done in 2022 approximately.

Exterior Wood, Brick

Exterior Features Fenced, Landscaped, Playground Nearby, Public Swimming Pool, Public

Transportation, Schools, Shopping Nearby

Roof **Asphalt Shingles** 

Wood, Brick Construction

Concrete Perimeter Foundation