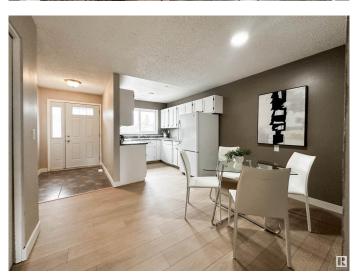

## \$197,800

2 Bedroom, 1.50 Bathroom, 1,142 sqft Condo / Townhouse on 0.00 Acres

Baturyn, Edmonton, AB

Amazing investment opportunity in Castle Crescent. This 2 bedroom townhouse has been updated with new flooring and offers a spacious open and bright living space. Large 4 piece bath upstairs is a perfect space to share with jacuzzi tub and stand up shower. Basement is partially developed with large rec space, spacious laundry room, and ample storage. NEW HWT 2021 & FURNACE 2024! Windows and roof have been updated through condo. South facing yard is private and filled with sun, and features a newer deck! TWO parking stalls! Quiet complex is located within walking distance to amenities and major bus routes!

### Interior

Appliances Dishwasher-Built-In, Dryer, Microwave Hood Fan, Refrigerator,

Stove-Electric, Washer

Heating Forced Air-1, Natural Gas

Stories 2

Has Basement Yes

Basement Full, Partially Finished