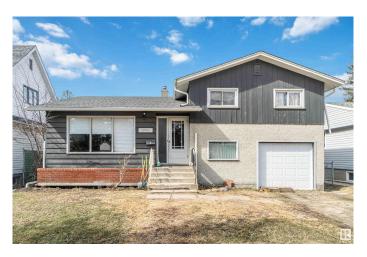

# \$439,800 - 9018 142 Street, Edmonton

MLS® #E4429899

#### \$439,800

5 Bedroom, 2.00 Bathroom, 1,256 sqft Single Family on 0.00 Acres

Parkview, Edmonton, AB

Prime opportunity to own a single family home in prime Parkview location! This property sits on a 51 x 110 lot good for future development. Property is fully finished with 4 bedrooms, 2 full baths, large living area kitchen and dining. Property comes with upgraded electrical, plumbing, shingles and newer windows, furnace and hot water tank all in the last 10 years. With a little vision & TLC, this home could become your perfect home or exciting real estate investment.