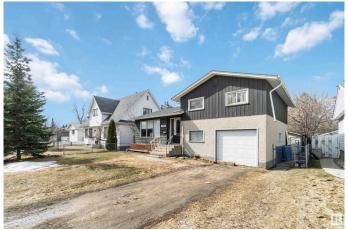

# \$439,800 - 9018 142 Street, Edmonton

MLS® #E4429899

#### \$439,800

5 Bedroom, 2.00 Bathroom, 1,256 sqft Single Family on 0.00 Acres

Parkview, Edmonton, AB

Prime opportunity to own a single family home in prime Parkview location! This property sits on a 51 x 110 lot good for future development. Property is fully finished with 4 bedrooms, 2 full baths, large living area kitchen and dining. Property comes with upgraded electrical, plumbing, shingles and newer windows, furnace and hot water tank all in the last 10 years. With a little vision & TLC, this home could become your perfect home or exciting real estate investment.