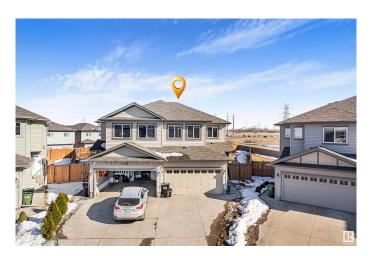

#### \$499.000

3 Bedroom, 3.50 Bathroom, 1,620 sqft Single Family on 0.00 Acres

Laurel, Edmonton, AB

This stunning semi-detached family home, built by Crystal Creek, offers over 1620 sq. ft. of open-concept living space, plus a fully developed basement. Featuring 4 spacious bedrooms and 3.5 bathrooms, including a master ensuite, the home is perfect for growing families. The kitchen boasts a large island and corner pantry and the living room features a cozy fireplace. Enjoy the convenience of upstairs laundry. The massive, fully fenced backyard is beautifully landscaped, complete with a spacious deck for outdoor entertaining. Additional highlights include a double car garage and a quiet cul-de-sac location.

#### **Amenities**

Amenities Deck, See Remarks

Parking Spaces 4

Parking Double Garage Attached