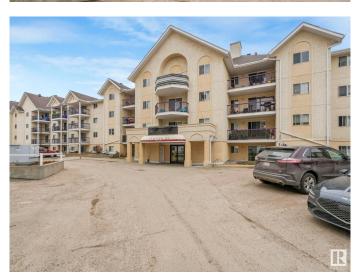

# **Community Information**

Address 264 10520 120 Street

Area Edmonton

Subdivision Queen Mary Park

City Edmonton
County ALBERTA

Province AB

Postal Code T5H 4L9

#### **Exterior**

Exterior Wood, Stucco

Exterior Features Public Transportation, Schools, Shopping Nearby

Roof Asphalt Shingles

Construction Wood, Stucco

Foundation Concrete Perimeter