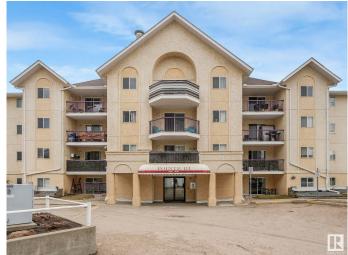

# **Community Information**

Address 264 10520 120 Street

Area Edmonton

Subdivision Queen Mary Park

City Edmonton
County ALBERTA

Province AB

Postal Code T5H 4L9

#### **Exterior**

Exterior Wood, Stucco

Exterior Features Public Transportation, Schools, Shopping Nearby

Roof Asphalt Shingles

Construction Wood, Stucco

Foundation Concrete Perimeter