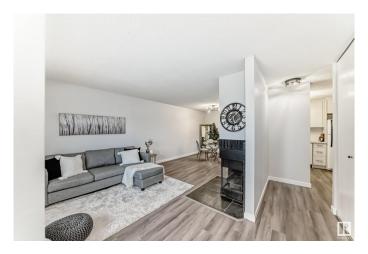

### \$185,000

2 Bedroom, 1.00 Bathroom, 893 sqft Condo / Townhouse on 0.00 Acres

Skyrattler, Edmonton, AB

HOME SWEET HOME! Welcome home to this BEAUTIFUL and BRIGHT upper floor carriage condo in Skyrattler! Move-in ready with a well-sized living and dining room with wood-burning fireplace and a GORGEOUS BRAND-NEW kitchen with walk-in pantry. Down the hall is in-suite laundry, a LARGE primary bedroom with HUGE walk-in closet and access to the BEAUTIFUL 3-piece bathroom plus an additional bedroom. Enjoy a coffee on your large front deck that gets sunshine all day long. Secure outdoor storage and parking right in front. Great location close to all major amenities, century park LRT, Anthony Henday and Calgary Trail. Professionally managed with low condo fees