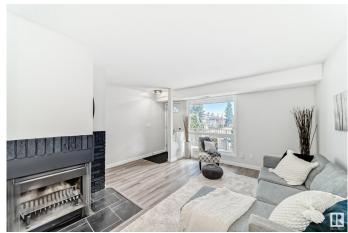

### \$185,000

2 Bedroom, 1.00 Bathroom, 893 sqft Condo / Townhouse on 0.00 Acres

Skyrattler, Edmonton, AB

HOME SWEET HOME! Welcome home to this BEAUTIFUL and BRIGHT upper floor carriage condo in Skyrattler! Move-in ready with a well-sized living and dining room with wood-burning fireplace and a GORGEOUS BRAND-NEW kitchen with walk-in pantry. Down the hall is in-suite laundry, a LARGE primary bedroom with HUGE walk-in closet and access to the BEAUTIFUL 3-piece bathroom plus an additional bedroom. Enjoy a coffee on your large front deck that gets sunshine all day long. Secure outdoor storage and parking right in front. Great location close to all major amenities, century park LRT, Anthony Henday and Calgary Trail. Professionally managed with low condo fees

#### Interior

Appliances Dishwasher-Built-In, Dryer, Refrigerator, Stove-Electric, Washer

Heating Forced Air-1, Natural Gas

Fireplaces Corner

Stories 1

Has Basement Yes

Basement None, No Basement