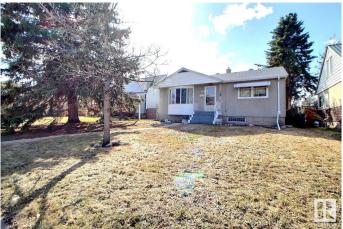

#### \$359,900

3 Bedroom, 2.00 Bathroom, 856 sqft Single Family on 0.00 Acres

Prince Rupert, Edmonton, AB

This solidly built raised Bungalow backs onto a green space with and off-leash dog park. Features 2+1 bedroom, 2 bath and oversized single garage with a  $9\hat{a} \in \mathbb{T} \times 22\hat{a} \in \mathbb{T}$  attached storage. Upgrades include upgraded electrical panel, new hot water tank (2023), new furnace (2015) with new mother boards, roof (2017) and garage roof (2025). Nestled nicely on a 124 $\hat{a} \in \mathbb{T} \times 48\hat{a} \in \mathbb{T}$  lot with mature and park like landscaping. Plenty of space for RV parking. Conveniently located minutes from NAIT with easy access to downtown and transit.