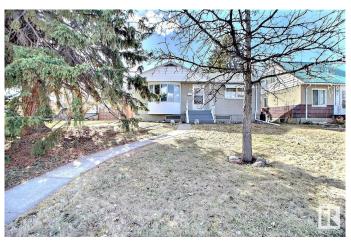

#### \$359,900

3 Bedroom, 2.00 Bathroom, 856 sqft Single Family on 0.00 Acres

Prince Rupert, Edmonton, AB

This solidly built raised Bungalow backs onto a green space with and off-leash dog park. Features 2+1 bedroom, 2 bath and oversized single garage with a  $9\hat{a} \in \mathbb{T} \times 22\hat{a} \in \mathbb{T}$  attached storage. Upgrades include upgraded electrical panel, new hot water tank (2023), new furnace (2015) with new mother boards, roof (2017) and garage roof (2025). Nestled nicely on a 124 $\hat{a} \in \mathbb{T} \times 48\hat{a} \in \mathbb{T}$  lot with mature and park like landscaping. Plenty of space for RV parking. Conveniently located minutes from NAIT with easy access to downtown and transit.