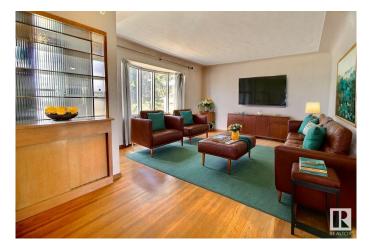

#### \$359,900

3 Bedroom, 2.00 Bathroom, 856 sqft Single Family on 0.00 Acres

Prince Rupert, Edmonton, AB

This solidly built raised Bungalow backs onto a green space with and off-leash dog park. Features 2+1 bedroom, 2 bath and oversized single garage with a  $9\hat{a} \in \mathbb{T} \times 22\hat{a} \in \mathbb{T}$  attached storage. Upgrades include upgraded electrical panel, new hot water tank (2023), new furnace (2015) with new mother boards, roof (2017) and garage roof (2025). Nestled nicely on a 124 $\hat{a} \in \mathbb{T} \times 48\hat{a} \in \mathbb{T}$  lot with mature and park like landscaping. Plenty of space for RV parking. Conveniently located minutes from NAIT with easy access to downtown and transit.