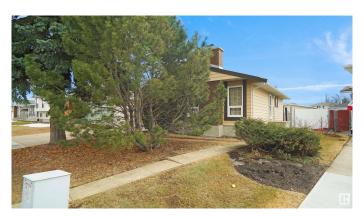

## \$379.900

4 Bedroom, 2.50 Bathroom, 1,120 sqft Single Family on 0.00 Acres

Lorelei, Edmonton, AB

Welcome home to this 4 bed, 2.5 bath bungalow in the heart of Lorelei. The location of this home is superb and is located in a quiet cul-de-sac near K-6 and junior high school. Great curb appeal with mature trees, south-facing yard and a over sized double detached garage with longer driveway. The main floor has a open living concept perfect for entertaining featuring living room with newer windows and a wood burning fireplace, a formal dining room that's open to the kitchen and breakfast nook. Three bedrooms on main, including primary suite with 2 piece ensuite bath and 4 piece bath. The basement is fully finished, offering additional bedroom, a 3 piece bath, laundry room and massive family room. This home also has a large yard with fire pit and a concrete patio.

## **Amenities**

Amenities See Remarks

Parking Double Garage Detached

### **Exterior**

Exterior Wood, Stucco, Vinyl

Exterior Features Cul-De-Sac, Landscaped, Playground Nearby, Public Swimming Pool,

Public Transportation, Schools, Shopping Nearby, See Remarks

Roof Asphalt Shingles