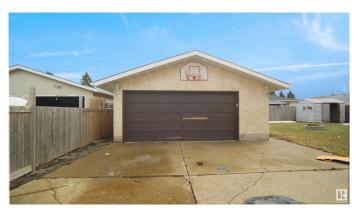

## \$379.900

4 Bedroom, 2.50 Bathroom, 1,120 sqft Single Family on 0.00 Acres

Lorelei, Edmonton, AB

Welcome home to this 4 bed, 2.5 bath bungalow in the heart of Lorelei. The location of this home is superb and is located in a quiet cul-de-sac near K-6 and junior high school. Great curb appeal with mature trees, south-facing yard and a over sized double detached garage with longer driveway. The main floor has a open living concept perfect for entertaining featuring living room with newer windows and a wood burning fireplace, a formal dining room that's open to the kitchen and breakfast nook. Three bedrooms on main, including primary suite with 2 piece ensuite bath and 4 piece bath. The basement is fully finished, offering additional bedroom, a 3 piece bath, laundry room and massive family room. This home also has a large yard with fire pit and a concrete patio.

## **Amenities**

Amenities See Remarks

Parking Double Garage Detached