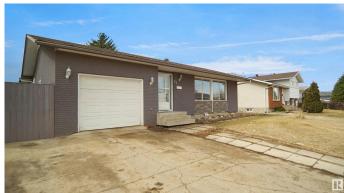

#### \$379,900

3 Bedroom, 3.00 Bathroom, 1,382 sqft Single Family on 0.00 Acres

Homesteader, Edmonton, AB

Welcome to this larger then average bungalow located in the heart of Homesteader and just steps to all levels of schooling and amenities. This home has plenty of living space that's perfect for a first time buyer or a larger family. The main floor features 3 bedrooms, 2 baths, a large L shaped living room, kitchen, and sun room. The fully finished, open-concept, basement adds even more living space with a large family room that's perfect perfect for entertaining. There is also 4th bedroom and a large laundry/storage room. The large backyard is perfect for your little ones to play in. This home has easy access to the Yellowhead Trail and 50th street.

#### **Essential Information**

MLS® # E4430032 Price \$379,900

Bedrooms 3

Bathrooms 3.00

Full Baths 3

Square Footage 1,382

Acres 0.00

Year Built 1974