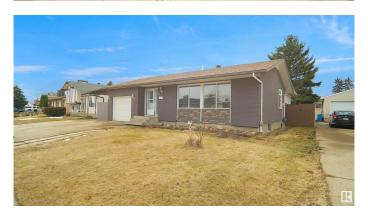

#### \$379,900

3 Bedroom, 3.00 Bathroom, 1,382 sqft Single Family on 0.00 Acres

Homesteader, Edmonton, AB

Welcome to this larger then average bungalow located in the heart of Homesteader and just steps to all levels of schooling and amenities. This home has plenty of living space that's perfect for a first time buyer or a larger family. The main floor features 3 bedrooms, 2 baths, a large L shaped living room, kitchen, and sun room. The fully finished, open-concept, basement adds even more living space with a large family room that's perfect perfect for entertaining. There is also 4th bedroom and a large laundry/storage room. The large backyard is perfect for your little ones to play in. This home has easy access to the Yellowhead Trail and 50th street.

#### **Essential Information**

MLS® # E4430032 Price \$379,900

Bedrooms 3

Bathrooms 3.00

Full Baths 3

Square Footage 1,382

Acres 0.00

Year Built 1974