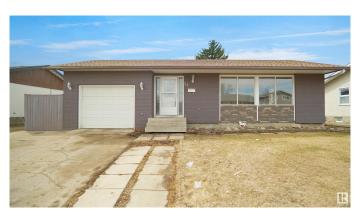

#### \$379,900

3 Bedroom, 3.00 Bathroom, 1,382 sqft Single Family on 0.00 Acres

Homesteader, Edmonton, AB

Welcome to this larger then average bungalow located in the heart of Homesteader and just steps to all levels of schooling and amenities. This home has plenty of living space that's perfect for a first time buyer or a larger family. The main floor features 3 bedrooms, 2 baths, a large L shaped living room, kitchen, and sun room. The fully finished, open-concept, basement adds even more living space with a large family room that's perfect perfect for entertaining. There is also 4th bedroom and a large laundry/storage room. The large backyard is perfect for your little ones to play in. This home has easy access to the Yellowhead Trail and 50th street.

#### **Essential Information**

MLS® # E4430032 Price \$379,900

Bedrooms 3

Bathrooms 3.00

Full Baths 3

Square Footage 1,382

Acres 0.00

Year Built 1974