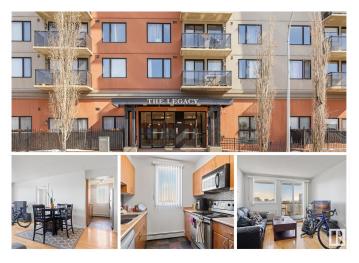

#### \$189,900

2 Bedroom, 1.00 Bathroom, 772 sqft Condo / Townhouse on 0.00 Acres

Downtown (Edmonton), Edmonton, AB

Welcome to urban living at its finest in the sought after complex of The Legacy! This stylish 2-bedroom condo offers 772sqft of well-designed living space, perfect for professionals, savvy investors, or anyone looking to be at the centre of it all. Nestled in the vibrant downtown core, you're just steps from Rogers Placeâ€"walk to Oilers games, concerts, & world-class events without ever worrying about parking! The open-concept layout features a bright and functional kitchen, spacious living area, & two generously sized bedrooms. Whether you're hosting friends or enjoying a quiet evening in, this home is as versatile as your lifestyle. With 1 dedicated parking stall, quick access to transit, shopping, restaurants, & the city's best entertainment at your doorstep. Don't miss your chance to live in the HEART OF IT ALL in downtown Edmonton & experience the buzz of city life with the ultimate convenience. Your downtown lifestyle starts here! WELCOME HOME!!!