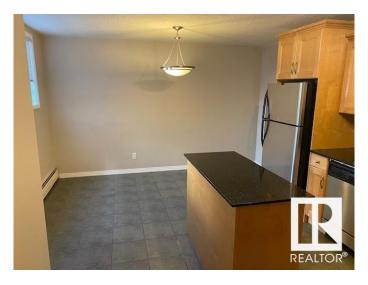

#### \$159,900

1 Bedroom, 1.00 Bathroom, 978 sqft Condo / Townhouse on 0.00 Acres

Idylwylde, Edmonton, AB

Lovely and ample 960 square feet single level apartment located right across from Bonniedoon mall and the LRT station it features 2 very well sized bedrooms, ensuite laundry,a large kitchen with island ,granite countertops,and stainless steel appliances , and ceramic tiles floorings. the living room boast oak hardwood flooring and lots of natural light and space