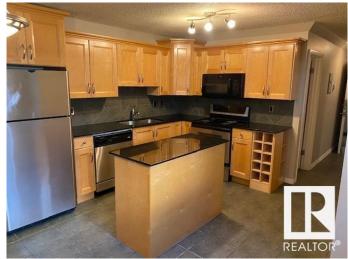

#### \$159,900

1 Bedroom, 1.00 Bathroom, 978 sqft Condo / Townhouse on 0.00 Acres

Idylwylde, Edmonton, AB

Lovely and ample 960 square feet single level apartment located right across from Bonniedoon mall and the LRT station it features 2 very well sized bedrooms, ensuite laundry,a large kitchen with island ,granite countertops,and stainless steel appliances , and ceramic tiles floorings. the living room boast oak hardwood flooring and lots of natural light and space

#### Interior

Appliances Dishwasher-Built-In, Dryer, Microwave Hood Fan, Refrigerator,

Stove-Electric, Washer

Heating Baseboard, Water