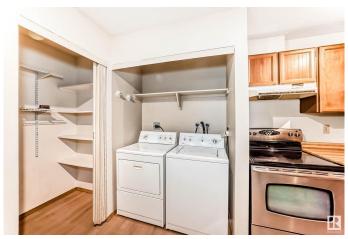

### \$129,000

2 Bedroom, 1.00 Bathroom, 846 sqft Condo / Townhouse on 0.00 Acres

Blue Quill, Edmonton, AB

If you are a first time home buyer or someone looking to downsize or an investor then this charming home is for you! Its' a spacious 2 bedroom south facing corner unit and offers an abundance of natural light. Recently painted in neutral tones the good sized living area provides a fresh and inviting atmosphere. The kitchen boasts newer flooring, stainless steel appliances, an oversized pantry and an eating area. Enjoy the convenience of an in suite full size washer and dryer making laundry days a breeze. An added bonus is additional storage on the balcony. Situated in a prime southside location you'll have easy access to local amenities, shopping centres, schools, highways and public transportation. Parking stall has plug in.

## Interior

Appliances Dishwasher-Built-In, Dryer, Refrigerator, Stove-Electric, Washer

Heating Hot Water, Natural Gas