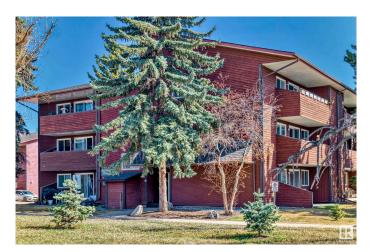

# \$129,000 - 201 2303 119 Street, Edmonton

MLS® #E4430390

### \$129,000

2 Bedroom, 1.00 Bathroom, 846 sqft Condo / Townhouse on 0.00 Acres

Blue Quill, Edmonton, AB

If you are a first time home buyer or someone looking to downsize or an investor then this charming home is for you! Its' a spacious 2 bedroom south facing corner unit and offers an abundance of natural light. Recently painted in neutral tones the good sized living area provides a fresh and inviting atmosphere. The kitchen boasts newer flooring, stainless steel appliances, an oversized pantry and an eating area. Enjoy the convenience of an in suite full size washer and dryer making laundry days a breeze. An added bonus is additional storage on the balcony. Situated in a prime southside location you'll have easy access to local amenities, shopping centres, schools, highways and public transportation. Parking stall has plug in.

## **Exterior**

Exterior Wood

Exterior Features Landscaped, Public Transportation, Schools, Shopping Nearby, Treed

Lot

Roof Asphalt Shingles

Construction Wood

Foundation Concrete Perimeter