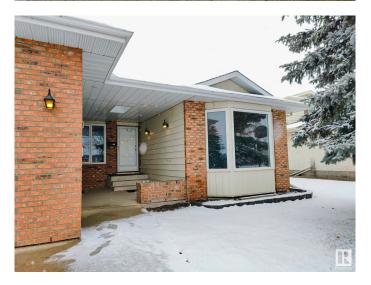

# \$599,000 - 10420 18 Avenue, Edmonton

MLS® #E4430450

# \$599,000

6 Bedroom, 3.00 Bathroom, 1,675 sqft Single Family on 0.00 Acres

Keheewin, Edmonton, AB

RENOVATED & WELL KEPT LARGE BUNGALOW IN SW KEHEEWIN AREA. 6 BEDROOS, UPDATED KITCHEN, 3 FULL BATHS & LARGE YARD.

## **Exterior**

Exterior Wood, Brick, Vinyl

Exterior Features Fenced, Landscaped, Public Transportation, Shopping Nearby

Roof Asphalt Shingles

Construction Wood, Brick, Vinyl

Foundation Concrete Perimeter