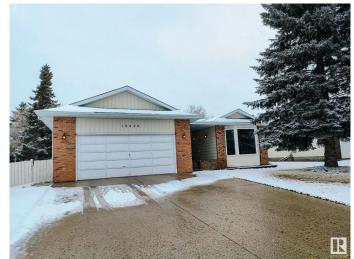

# \$599,000 - 10420 18 Avenue, Edmonton

MLS® #E4430450

# \$599,000

6 Bedroom, 3.00 Bathroom, 1,675 sqft Single Family on 0.00 Acres

Keheewin, Edmonton, AB

RENOVATED & WELL KEPT LARGE BUNGALOW IN SW KEHEEWIN AREA. 6 BEDROOS, UPDATED KITCHEN, 3 FULL BATHS & LARGE YARD.

## **Exterior**

Exterior Wood, Brick, Vinyl

Exterior Features Fenced, Landscaped, Public Transportation, Shopping Nearby

Roof Asphalt Shingles

Construction Wood, Brick, Vinyl

Foundation Concrete Perimeter