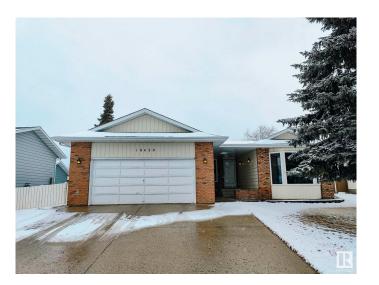

# \$599,000 - 10420 18 Avenue, Edmonton

MLS® #E4430450

# \$599,000

6 Bedroom, 3.00 Bathroom, 1,675 sqft Single Family on 0.00 Acres

Keheewin, Edmonton, AB

RENOVATED & WELL KEPT LARGE BUNGALOW IN SW KEHEEWIN AREA. 6 BEDROOS, UPDATED KITCHEN, 3 FULL BATHS & LARGE YARD.

## **Essential Information**

MLS® # E4430450 Price \$599,000

Bedrooms 6

Bathrooms 3.00

Full Baths 3

Square Footage 1,675 Acres 0.00

Year Built 1981

Type Single Family

# **Community Information**

Address 10420 18 Avenue

Area Edmonton
Subdivision Keheewin
City Edmonton
County ALBERTA

Province AB

Postal Code T6J 4Z7

## **Exterior**

Exterior Wood, Brick, Vinyl

Exterior Features Fenced, Landscaped, Public Transportation, Shopping Nearby

Roof Asphalt Shingles

Construction Wood, Brick, Vinyl

Foundation Concrete Perimeter