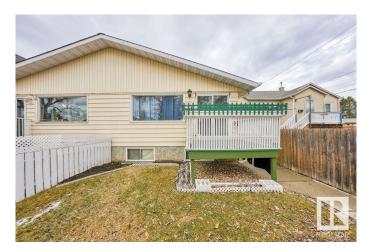

## \$275,000

3 Bedroom, 2.00 Bathroom, 786 sqft Single Family on 0.00 Acres

Balwin, Edmonton, AB

This well-loved home is filled with great character, nestled on a charming tree-lined street in a vibrant, growing neighbourhood. Thoughtfully customized for comfort and functionality, it features unique touches throughout that make everyday living feel effortless. The heart of the home opens onto a lovely, East facing deck, perfect for morning coffee, weekend BBQs, or quiet evenings under the stars. The oversized single garage offers ample space for a vehicle, tools, or workshop potential. The yard is waiting for your personal touch, ideal for gardening or simply unwinding, framed by mature trees that offer natural shade and beauty. With its blend of personality, practicality, and curb appeal, this home is ready to welcome its next chapter.