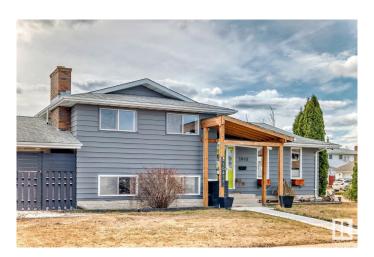

# \$525,000 - 10411 31 Avenue, Edmonton

MLS® #E4430807

## \$525,000

4 Bedroom, 2.50 Bathroom, 1,228 sqft Single Family on 0.00 Acres

Steinhauer, Edmonton, AB

Great family home 4 level split with large yard, Steinhauer neighborhood double detached garage. RV parking. 4 bedrooms 3 upstairs 1 in the basement. wood burning fireplace. island in kitchen included. Air conditioning

#### **Exterior**

Exterior Wood, Vinyl Exterior Features Corner Lot

Roof Asphalt Shingles

Construction Wood, Vinyl

Foundation Concrete Perimeter