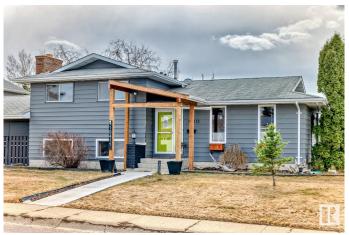

# \$525,000 - 10411 31 Avenue, Edmonton

MLS® #E4430807

## \$525,000

4 Bedroom, 2.50 Bathroom, 1,228 sqft Single Family on 0.00 Acres

Steinhauer, Edmonton, AB

Great family home 4 level split with large yard, Steinhauer neighborhood double detached garage. RV parking. 4 bedrooms 3 upstairs 1 in the basement. wood burning fireplace. island in kitchen included. Air conditioning

#### **Exterior**

Exterior Wood, Vinyl Exterior Features Corner Lot

Roof Asphalt Shingles

Construction Wood, Vinyl

Foundation Concrete Perimeter