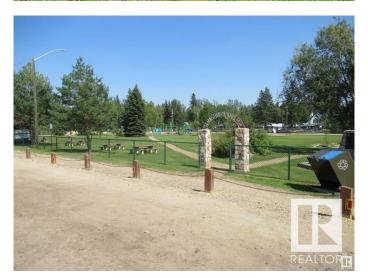

### \$119,900

2 Bedroom, 0.00 Bathroom, 581 sqft Rural on 0.17 Acres

Mulhurst Bay, Rural Wetaskiwin County, AB

Older log cabin is serviced with natural gas, power and municipal sewer, there is no drilled well on the property. Only 1 block to the north shore of Pigeon Lake, walking distance to the golf course, Bayview Grocery store, playground & boat launch. Great location to build your dream cabin at the lake.

#### **Exterior**

Exterior Log

Exterior Features Back Lane, Boating, Golf Nearby, Playground Nearby, Shopping Nearby

Construction Log

Foundation Block, Brick, Stone